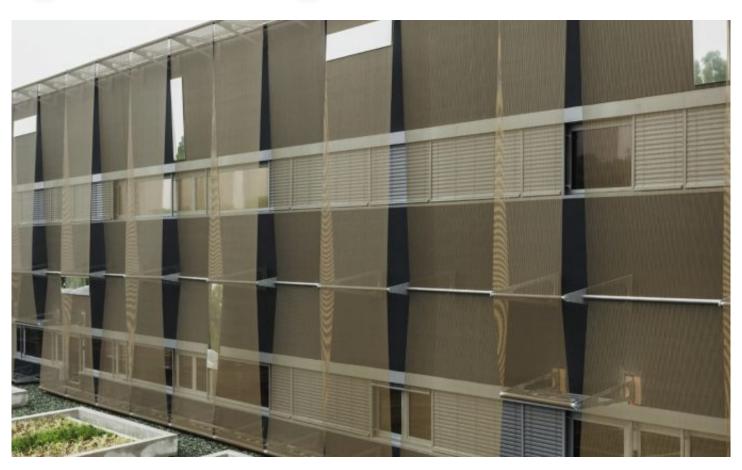

## **DESCRIPTION**

Christie's auction house operates a storage facility for art and exclusive objects at the Singapore Free Port. The architects specified a building shell made of GKD Omega 1520 architectural mesh with the weft wires coated in a dark golden color, giving the building its luxurious appearance.

Weaves: Omega 1520

**Attachment:** Extended Loops with Eyebolts

Architect: 3BM3

**Application:** Facades, Solar Control

**Location:** Singapore

Market Segment: Corporate

**AESTHETIC** 

**DURABILITY** 

**SUN SHADING** 

**SUSTAINABILITY** 