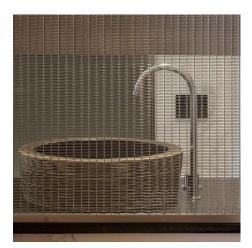

## **DESCRIPTION**

The homeowner of this private residence was in search of an interior design element that would define his home's aesthetic but was durable enough to withstand his multi-generational family. GKD brought his vision to life by creating room separating panels in Omega 1520.

Weaves: Omega 1520

**Architect:** German Reyes (Homeowner)

Application: Interior
Subsection: Specialties
Location: Barcelona, Spain
Market Segment: Multifamily

AESTHETIC