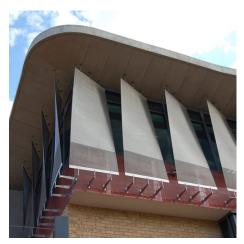

Weaves: Omega Divergence
Attachment: Flats with Clevis
Architect: Activate Architecture
Application: Facades, Solar Control
Location: Pretoria, South Africa
Market Segment: Municipal

## **DESCRIPTION**

GKD Omega stainless steel fabric lends unmistakable character and solar protection to this South African agency headquarters. To cover the 27,900 square-foot building, 161 individual metal fabric panels of varying density were installed in axially twisted configurations based on the angle of solar rays.