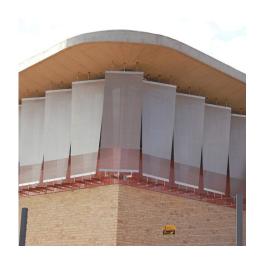

Weaves: Omega Divergence
Attachment: Flats with Clevis
Architect: Activate Architecture
Application: Facades, Solar Control
Location: Pretoria, South Africa
Market Segment: Municipal

## **DESCRIPTION**

GKD Omega stainless steel fabric lends unmistakable character and solar protection to this South African agency headquarters. To cover the 27,900 square-foot building, 161 individual metal fabric panels of varying density were installed in axially twisted configurations based on the angle of solar rays.