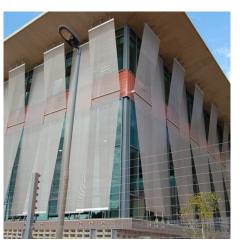

Weaves: Omega Divergence
Attachment: Flats with Clevis
Architect: Activate Architecture
Application: Facades, Solar Control
Location: Pretoria, South Africa
Market Segment: Municipal

## **DESCRIPTION**

GKD Omega stainless steel fabric lends unmistakable character and solar protection to this South African agency headquarters. To cover the 27,900 square-foot building, 161 individual metal fabric panels of varying density were installed in axially twisted configurations based on the angle of solar rays.