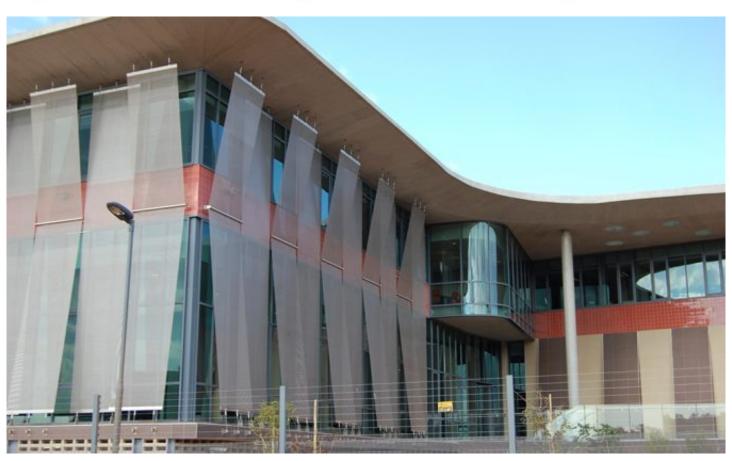

Weaves: Omega Divergence
Attachment: Flats with Clevis
Architect: Activate Architecture
Application: Facades, Solar Control
Location: Pretoria, South Africa
Market Segment: Municipal

## **DESCRIPTION**

GKD Omega stainless steel fabric lends unmistakable character and solar protection to this South African agency headquarters. To cover the 27,900 square-foot building, 161 individual metal fabric panels of varying density were installed in axially twisted configurations based on the angle of solar rays.