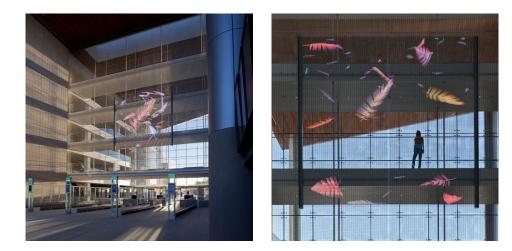

## DESCRIPTION

Artist Jennifer Steinkamp utilizes 3D animation via Mediamesh for her work titled "Murmuration" at the Governor George Deukmejian Courthouse in Long Beach. Located in the expansive lobby, the art display consists of colorful feathers flying in a pattern similar to birds in flight. Weaves: Mediamesh V4xH5.0 Attachment: Woven-In-Bar with Eyebolts Top & Bottom Architect: AECOM Application: Communication Subsection: Mediamesh Location: Long Beach, California Market Segment: Municipal