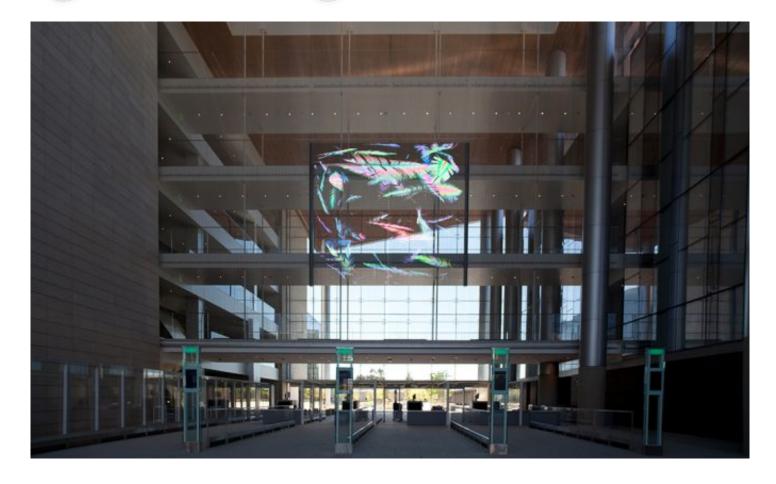

## DESCRIPTION

Artist Jennifer Steinkamp utilizes 3D animation via Mediamesh for her work titled "Murmuration" at the Governor George Deukmejian Courthouse in Long Beach. Located in the expansive lobby, the art display consists of colorful feathers flying in a pattern similar to birds in flight. Weaves: Mediamesh V4xH5.0 Attachment: Woven-In-Bar with Eyebolts Top & Bottom Architect: AECOM Application: Communication Subsection: Mediamesh Location: Long Beach, California Market Segment: Municipal