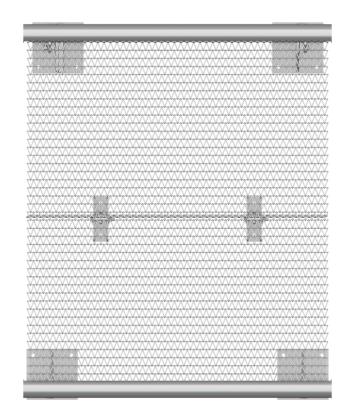

## **DESCRIPTION**

In the StealthLok system, a GKD exclusive attachment method, the metal fabric ends terminate within cylindrical shrouds after passing through a defined envelope. This masks the hardware within the cylinder while a bar permanently secures the fabric. Tensioning is accomplished mechanically from the bottom brackets.