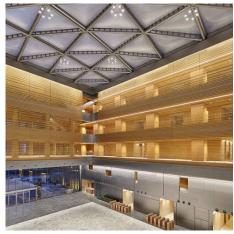

## **DESCRIPTION**

The headquarters of this high-tech giant reinterprets the classic campus concept. For the cladding of the atrium, NBBJ selected 20,000 square feet of golden stainless steel GKD metal fabric. Key specification factors for the architects were the transparency and breathtaking aesthetic afforded by the material.

**Attachment:** Fusiomesh with Clevis

Architect: NBBJ

**Application:** Safety and Security

**Subsection:** Enclosures **Location:** Shenzhen, China **Market Segment:** Corporate

**AESTHETIC** 