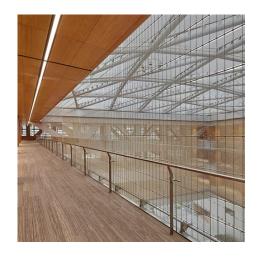

## **DESCRIPTION**

The headquarters of this high-tech giant reinterprets the classic campus concept. For the cladding of the atrium, NBBJ selected 20,000 square feet of golden stainless steel GKD metal fabric. Key specification factors for the architects were the transparency and breathtaking aesthetic afforded by the material.

**Attachment:** Fusiomesh with Clevis

Architect: NBBJ

**Application:** Safety and Security

**Subsection:** Enclosures **Location:** Shenzhen, China **Market Segment:** Corporate

**AESTHETIC** 