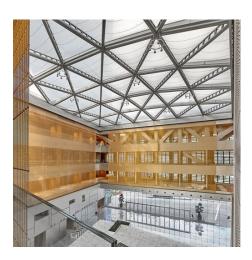

## **DESCRIPTION**

The headquarters of this high-tech giant reinterprets the classic campus concept. For the cladding of the atrium, NBBJ selected 20,000 square feet of golden stainless steel GKD metal fabric. Key specification factors for the architects were the transparency and breathtaking aesthetic afforded by the material.

**Attachment:** Fusiomesh with Clevis

Architect: NBBJ

**Application:** Safety and Security

**Subsection:** Enclosures **Location:** Shenzhen, China **Market Segment:** Corporate

**AESTHETIC** 