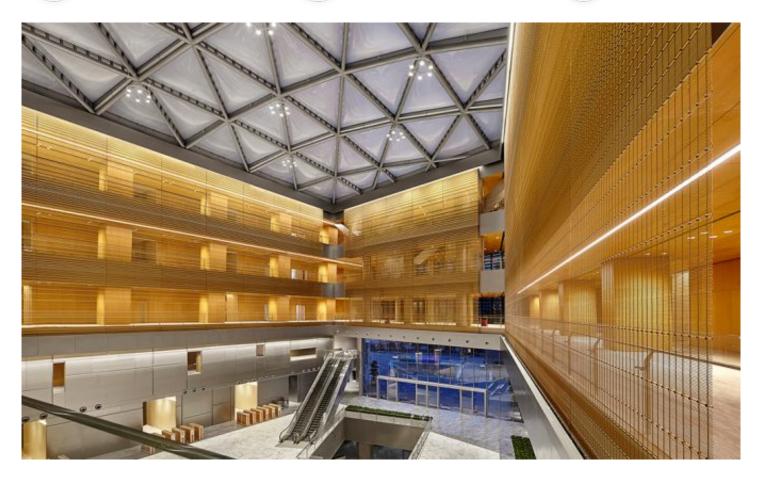

## **DESCRIPTION**

The headquarters of this high-tech giant reinterprets the classic campus concept. For the cladding of the atrium, NBBJ selected 20,000 square feet of golden stainless steel GKD metal fabric. Key specification factors for the architects were the transparency and breathtaking aesthetic afforded by the material.

**Attachment:** Fusiomesh with Clevis

Architect: NBBJ

**Application:** Safety and Security

**Subsection:** Enclosures **Location:** Shenzhen, China **Market Segment:** Corporate

**AESTHETIC** 