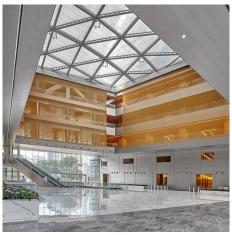

## **DESCRIPTION**

The headquarters of this high-tech giant reinterprets the classic campus concept. For the cladding of the atrium, NBBJ selected 20,000 square feet of golden stainless steel GKD metal fabric. Key specification factors for the architects were the transparency and breathtaking aesthetic afforded by the material.

**Attachment:** Fusiomesh with Clevis

Architect: NBBJ

**Application:** Safety and Security

**Subsection:** Enclosures **Location:** Shenzhen, China **Market Segment:** Corporate

**AESTHETIC** 