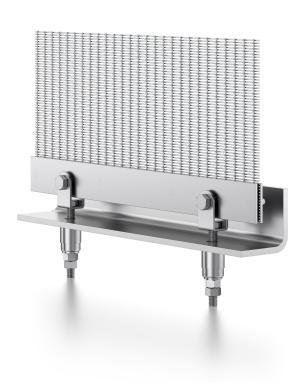

GKD Tensiomesh is a patent pending quality control device that can be installed on the system's brackets to measure and ensure exact tension specifications. With this built-in scale, it provides visual confirmation that the tension is consistent throughout all of your panels and assures our customers of a quality product. If tension declines, fasteners can easily be tightened to the desired levels eliminating trial and error.