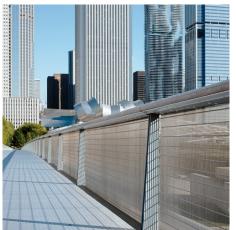

## **DESCRIPTION**

A series of walkways can be found throughout The Art Institute of Chicago campus. Tigris metal fabric panels used as railing infill offer an elegant solution to safely and securely protect visitors, while the transparent material allows uninhibited views of the sweeping Chicago skyline.

Weaves: Tigris PC, Tigris

Attachment: Flat & Angle Frame

Architect: Renzo Piano

**Application:** Safety and Security

**Subsection:** Railing

**Location:** Chicago, Illinois **Market Segment:** Cultural

**AESTHETIC** 