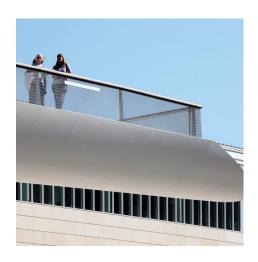

## **DESCRIPTION**

A series of walkways can be found throughout The Art Institute of Chicago campus. Tigris metal fabric panels used as railing infill offer an elegant solution to safely and securely protect visitors, while the transparent material allows uninhibited views of the sweeping Chicago skyline.

Weaves: Tigris PC, Tigris

Attachment: Flat & Angle Frame

Architect: Renzo Piano

**Application:** Safety and Security

**Subsection:** Railing

**Location:** Chicago, Illinois **Market Segment:** Cultural

**AESTHETIC** 