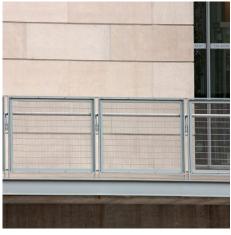

## **DESCRIPTION**

A series of walkways can be found throughout The Art Institute of Chicago campus. Tigris metal fabric panels used as railing infill offer an elegant solution to safely and securely protect visitors, while the transparent material allows uninhibited views of the sweeping Chicago skyline.

Weaves: Tigris PC, Tigris

Attachment: Flat & Angle Frame

Architect: Renzo Piano

**Application:** Safety and Security

**Subsection:** Railing

**Location:** Chicago, Illinois **Market Segment:** Cultural

**AESTHETIC** 