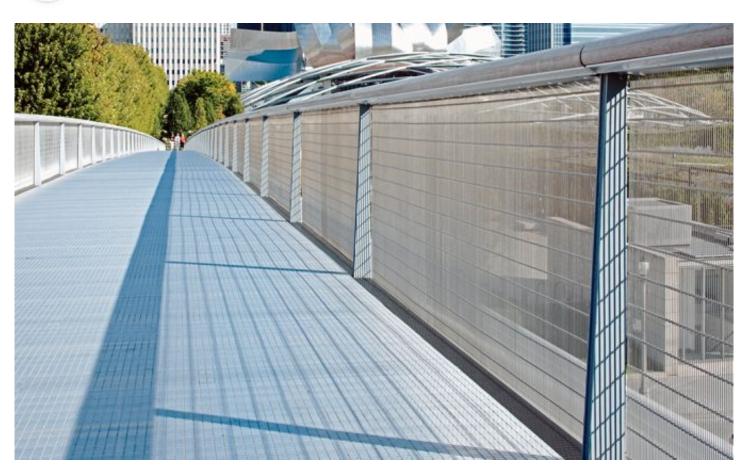

## **DESCRIPTION**

A series of walkways can be found throughout The Art Institute of Chicago campus. Tigris metal fabric panels used as railing infill offer an elegant solution to safely and securely protect visitors, while the transparent material allows uninhibited views of the sweeping Chicago skyline.

Weaves: Tigris PC, Tigris

Attachment: Flat & Angle Frame

Architect: Renzo Piano

**Application:** Safety and Security

**Subsection:** Railing

**Location:** Chicago, Illinois **Market Segment:** Cultural

**AESTHETIC** 