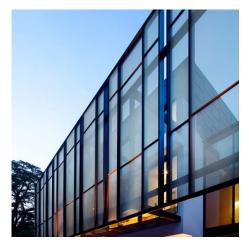

## **DESCRIPTION**

K2LD gave this two-story private residence a glowing "shell" by encasing it in aluminum mesh from GKD. The semi-transparent material installed in front of the structure's glass facade, maintains unrestricted views from the inside while providing privacy from the outside looking in.

Weaves: Omega 226

Attachment: Flat & Angle Frame

Architect: K2LD

**Application:** Facades, Solar Control

**Location:** Singapore

Market Segment: Multifamily

AESTHETIC

**DURABILITY** 