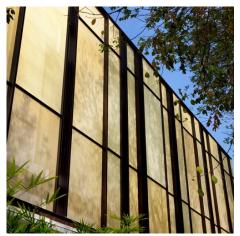

## **DESCRIPTION**

K2LD gave this two-story private residence a glowing "shell" by encasing it in aluminum mesh from GKD. The semi-transparent material installed in front of the structure's glass facade, maintains unrestricted views from the inside while providing privacy from the outside looking in.

Weaves: Omega 226

Attachment: Flat & Angle Frame

Architect: K2LD

**Application:** Facades, Solar Control

**Location:** Singapore

Market Segment: Multifamily

AESTHETIC

**DURABILITY** 