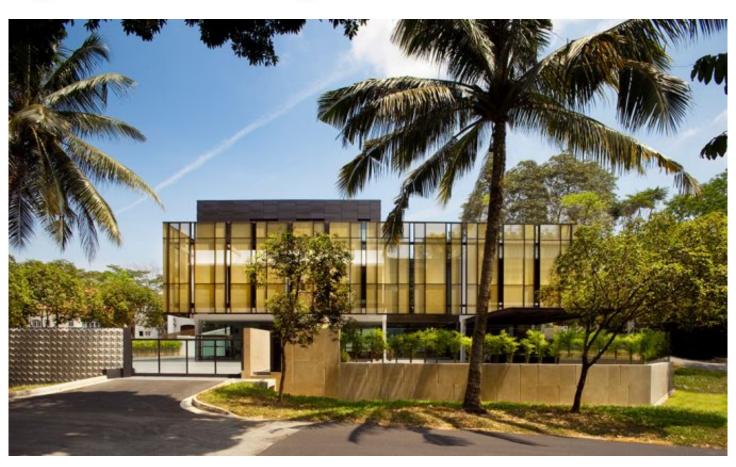

## **DESCRIPTION**

K2LD gave this two-story private residence a glowing "shell" by encasing it in aluminum mesh from GKD. The semi-transparent material installed in front of the structure's glass facade, maintains unrestricted views from the inside while providing privacy from the outside looking in.

Weaves: Omega 226

Attachment: Flat & Angle Frame

Architect: K2LD

**Application:** Facades, Solar Control

**Location:** Singapore

Market Segment: Multifamily

AESTHETIC

**DURABILITY** 

**SUN SHADING** 

**SUSTAINABILITY** 