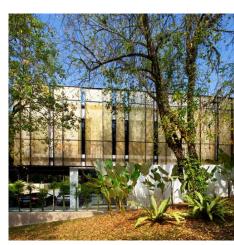

## **DESCRIPTION**

K2LD gave this two-story private residence a glowing "shell" by encasing it in aluminum mesh from GKD. The semi-transparent material installed in front of the structure's glass facade, maintains unrestricted views from the inside while providing privacy from the outside looking in.

Weaves: Omega 226

Attachment: Flat & Angle Frame

Architect: K2LD

**Application:** Facades, Solar Control

**Location:** Singapore

Market Segment: Multifamily

AESTHETIC

**DURABILITY** 