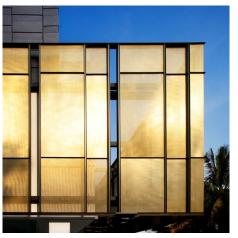

## **DESCRIPTION**

K2LD gave this two-story private residence a glowing "shell" by encasing it in aluminum mesh from GKD. The semi-transparent material installed in front of the structure's glass facade, maintains unrestricted views from the inside while providing privacy from the outside looking in.

Weaves: Omega 226

Attachment: Flat & Angle Frame

Architect: K2LD

**Application:** Facades, Solar Control

**Location:** Singapore

Market Segment: Multifamily

AESTHETIC

**DURABILITY** 