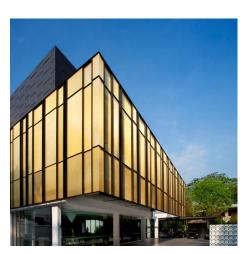

## **DESCRIPTION**

K2LD gave this two-story private residence a glowing "shell" by encasing it in aluminum mesh from GKD. The semi-transparent material installed in front of the structure's glass facade, maintains unrestricted views from the inside while providing privacy from the outside looking in.

Weaves: Omega 226

Attachment: Flat & Angle Frame

Architect: K2LD

**Application:** Facades, Solar Control

**Location:** Singapore

Market Segment: Multifamily

AESTHETIC

**DURABILITY** 