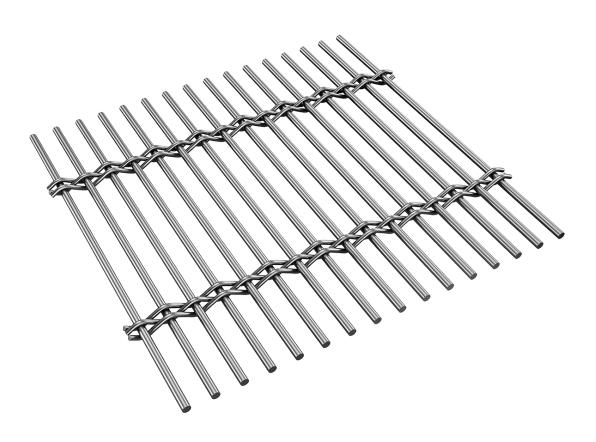

## **DESCRIPTION**

For framed or other applications that require a rigid mesh, Tigris PC features a cluster of three rods with a thin, round rod woven in between.

## PRODUCT SPECIFICATIONS

Material: Bronze, Stainless Steel

Type: Rigid
Weight: 1.4 psf
Max Width: 101"
Open Area: 65%