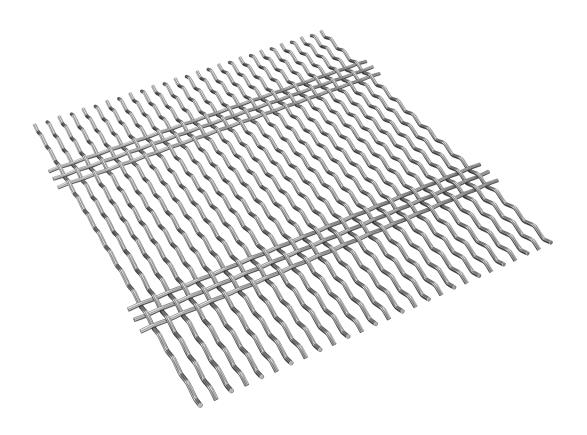

## **DESCRIPTION**

A unique take on the original Tigris metal fabric, Tigris TC-3 features a scaled triplet of rods woven along a crimped horizontal wire for added texture and visual interest.

## PRODUCT SPECIFICATIONS

Material: Bronze, Stainless Steel

Type: Rigid
Weight: 1.5 psf
Max Width: 101"
Open Area: 66%