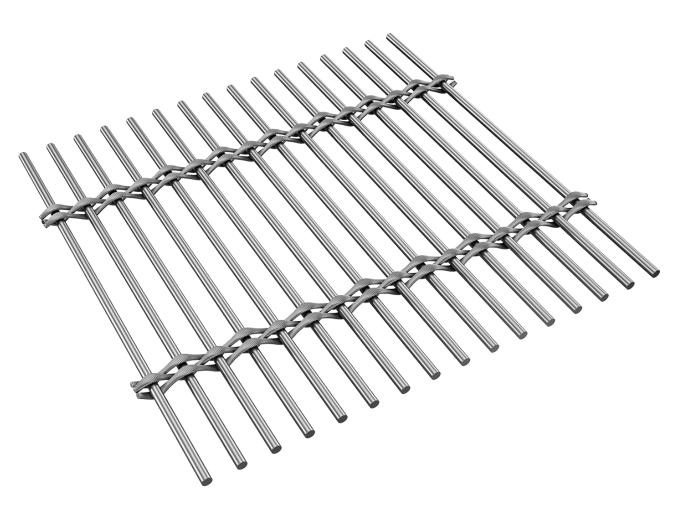

## DESCRIPTION

As one of our signature weaves, Tigris features a cluster of three cable wires with a thin, round rod woven in between.

## **PRODUCT SPECIFICATIONS**

Material: Stainless Steel Type: Flexible Weight: 1.33 psf Max Width: 26' Open Area: 64%