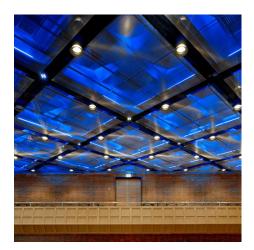

## DESCRIPTION

Metal mesh is sound-transparent, which allows it to be combined with a variety of insulating materials and structures to create optimal acoustic solutions. In this custom acoustic solution, GKD metal fabric is incorporated in a ceiling system that provides acoustic properties and brilliant aesthetics. Weaves: Omega 1530, Omega 1520 Attachment: Flat & Angle Frame Architect: HPP Architects Application: Acoustics, Interior Subsection: Ceilings Location: Dusseldorf, Germany Market Segment: Municipal