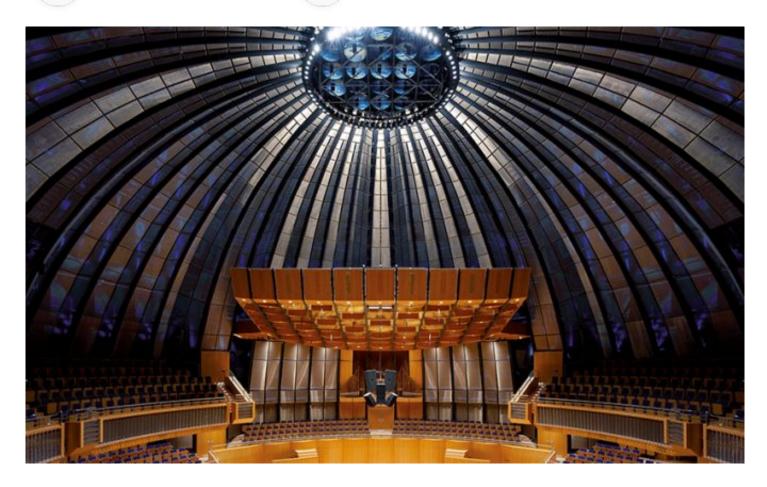

## DESCRIPTION

Metal mesh is sound-transparent, which allows it to be combined with a variety of insulating materials and structures to create optimal acoustic solutions. In this custom acoustic solution, GKD metal fabric is incorporated in a ceiling system that provides acoustic properties and brilliant aesthetics. Weaves: Omega 1530, Omega 1520 Attachment: Flat & Angle Frame Architect: HPP Architects Application: Acoustics, Interior Subsection: Ceilings Location: Dusseldorf, Germany Market Segment: Municipal