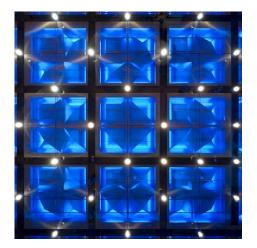

## DESCRIPTION

Metal mesh is sound-transparent, which allows it to be combined with a variety of insulating materials and structures to create optimal acoustic solutions. In this custom acoustic solution, GKD metal fabric is incorporated in a ceiling system that provides acoustic properties and brilliant aesthetics. Weaves: Omega 1530, Omega 1520 Attachment: Flat & Angle Frame Architect: HPP Architects Application: Acoustics, Interior Subsection: Ceilings Location: Dusseldorf, Germany Market Segment: Municipal