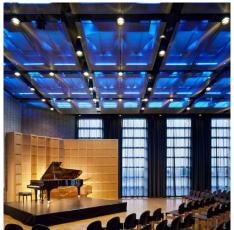

## DESCRIPTION

Metal mesh is sound-transparent, which allows it to be combined with a variety of insulating materials and structures to create optimal acoustic solutions. In this custom acoustic solution, GKD metal fabric is incorporated in a ceiling system that provides acoustic properties and brilliant aesthetics. Weaves: Omega 1530, Omega 1520 Attachment: Flat & Angle Frame Architect: HPP Architects Application: Acoustics, Interior Subsection: Ceilings Location: Dusseldorf, Germany Market Segment: Municipal