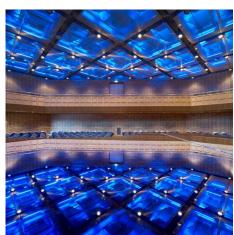

## DESCRIPTION

Metal mesh is sound-transparent, which allows it to be combined with a variety of insulating materials and structures to create optimal acoustic solutions. In this custom acoustic solution, GKD metal fabric is incorporated in a ceiling system that provides acoustic properties and brilliant aesthetics. Weaves: Omega 1530, Omega 1520 Attachment: Flat & Angle Frame Architect: HPP Architects Application: Acoustics, Interior Subsection: Ceilings Location: Dusseldorf, Germany Market Segment: Municipal