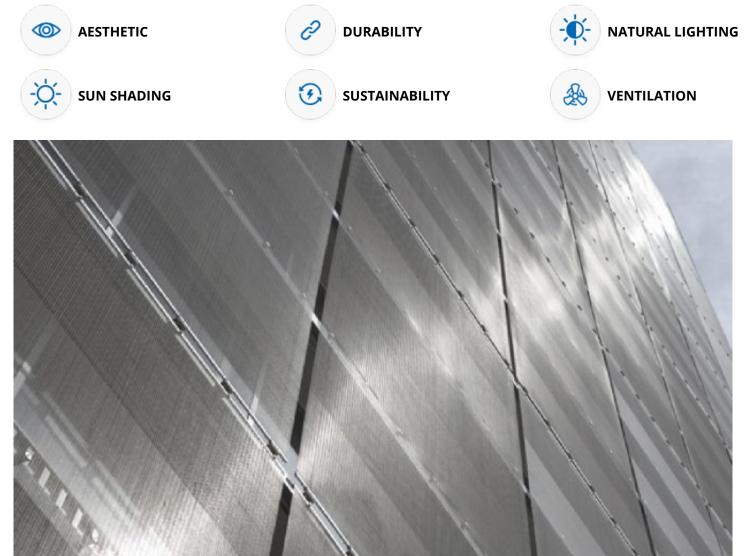

## DESCRIPTION

A shimmering façade of 108,000 square feet of GKD metal mesh allows uninterrupted views of Barcelona from inside Torre Europa while covering the supporting building structure. The mesh facade also provides sunshading which ensures a pleasant interior climate during the hot Catalonian summer. Weaves: Omega Divergence Attachment: Flats with Clevis Architect: Alonso Balaguer y Arquitectos Asociados Application: Facades, Solar Control Location: Barcelona, Spain Market Segment: Corporate