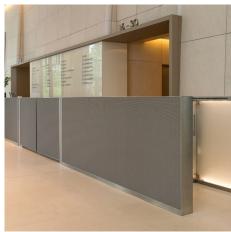

## **DESCRIPTION**

The entrance hall of this skyscraper created acoustical challenges with floor to ceiling windows and hard surface walls. Acoustic mesh panels (AMP) were installed noticeably reducing acoustic reverberation in the hall. Meeting areas were also optimized by installing AMP partition walls next to seating areas, virtually eliminating ambient sound.

Weaves: Acoustic Mesh Panels

Attachment: Flat & Angle Frame

**Architect:** Juan Trinidade **Application:** Interior

**Subsection:** Covering, Partitions

Location: Paris, France

Market Segment: Corporate

**AESTHETIC** 