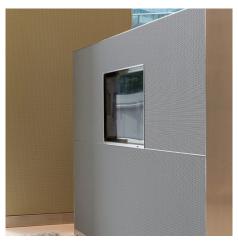

## **DESCRIPTION**

The entrance hall of this skyscraper created acoustical challenges with floor to ceiling windows and hard surface walls. Acoustic mesh panels (AMP) were installed noticeably reducing acoustic reverberation in the hall. Meeting areas were also optimized by installing AMP partition walls next to seating areas, virtually eliminating ambient sound.

Weaves: Acoustic Mesh Panels

Attachment: Flat & Angle Frame

**Architect:** Juan Trinidade **Application:** Interior

**Subsection:** Covering, Partitions

Location: Paris, France

Market Segment: Corporate

**AESTHETIC** 