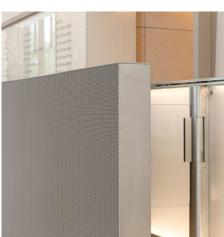

## **DESCRIPTION**

The entrance hall of this skyscraper created acoustical challenges with floor to ceiling windows and hard surface walls. Acoustic mesh panels (AMP) were installed noticeably reducing acoustic reverberation in the hall. Meeting areas were also optimized by installing AMP partition walls next to seating areas, virtually eliminating ambient sound.

Weaves: Acoustic Mesh Panels

Attachment: Flat & Angle Frame

**Architect:** Juan Trinidade **Application:** Interior

**Subsection:** Covering, Partitions

Location: Paris, France

Market Segment: Corporate

**AESTHETIC** 