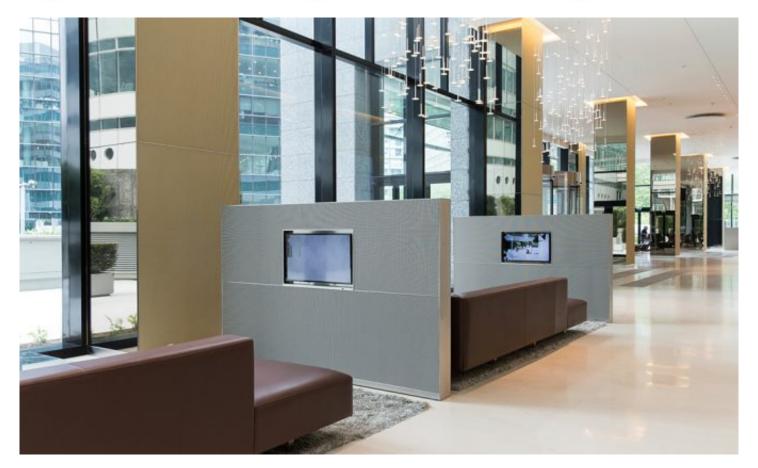

## **DESCRIPTION**

The entrance hall of this skyscraper created acoustical challenges with floor to ceiling windows and hard surface walls. Acoustic mesh panels (AMP) were installed noticeably reducing acoustic reverberation in the hall. Meeting areas were also optimized by installing AMP partition walls next to seating areas, virtually eliminating ambient sound.

Weaves: Acoustic Mesh Panels

Attachment: Flat & Angle Frame

**Architect:** Juan Trinidade **Application:** Interior

**Subsection:** Covering, Partitions

Location: Paris, France

Market Segment: Corporate

**AESTHETIC** 