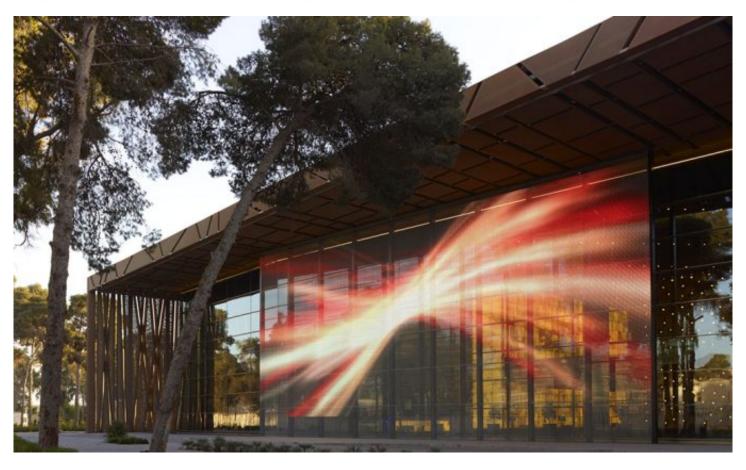

## **DESCRIPTION**

In addition to the 91,500 square feet of bronze-colored Kiwi mesh installed on the exterior, the architects also specified a 3,800 square foot Mediamesh facade above the building's entrance area to provide directional signage and high-resolution video.

Weaves: Mediamesh V4xH5.0

Attachment: Woven-In-Bar Hook Brackets &

**Eyebolts** 

**Architect:** Tabanlioglu Architects **Application:** Communication **Subsection:** Mediamesh

**Location:** Tripoli, Libya