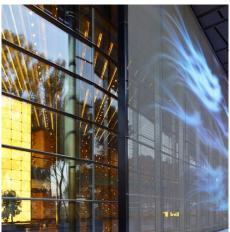

## **DESCRIPTION**

In addition to the 91,500 square feet of bronze-colored Kiwi mesh installed on the exterior, the architects also specified a 3,800 square foot Mediamesh facade above the building's entrance area to provide directional signage and high-resolution video.

Weaves: Mediamesh V4xH5.0

Attachment: Woven-In-Bar Hook Brackets &

**Eyebolts** 

**Architect:** Tabanlioglu Architects **Application:** Communication **Subsection:** Mediamesh

**Location:** Tripoli, Libya