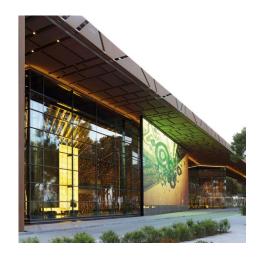

## **DESCRIPTION**

In addition to the 91,500 square feet of bronze-colored Kiwi mesh installed on the exterior, the architects also specified a 3,800 square foot Mediamesh facade above the building's entrance area to provide directional signage and high-resolution video.

Weaves: Mediamesh V4xH5.0

Attachment: Woven-In-Bar Hook Brackets &

**Eyebolts** 

**Architect:** Tabanlioglu Architects **Application:** Communication **Subsection:** Mediamesh

**Location:** Tripoli, Libya