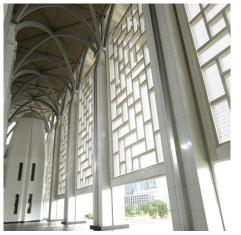

## **DESCRIPTION**

Air conditioning and fans are rendered superfluous in this sacred building known locally as the Iron Mosque thanks to GKD Escale stainless steel mesh. The semi-transparent mesh provides worshipers with reliable protection from sun and rain and lends the building a special atmospheric quality.

**Weaves:** Escale 7×1 **Attachment:** Flats with Clevis

**Architect:** Nik Arshad Nik Mohammed **Application:** Facades, Solar Control

**Location:** Putrajaya, Malaysia **Market Segment:** Spiritual

**AESTHETIC** 