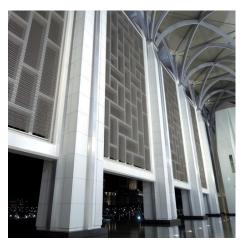

## **DESCRIPTION**

Air conditioning and fans are rendered superfluous in this sacred building known locally as the Iron Mosque thanks to GKD Escale stainless steel mesh. The semi-transparent mesh provides worshipers with reliable protection from sun and rain and lends the building a special atmospheric quality.

**Weaves:** Escale 7×1 **Attachment:** Flats with Clevis

**Architect:** Nik Arshad Nik Mohammed **Application:** Facades, Solar Control

**Location:** Putrajaya, Malaysia **Market Segment:** Spiritual

**AESTHETIC** 