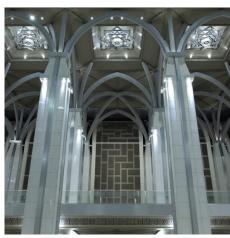

## **DESCRIPTION**

Air conditioning and fans are rendered superfluous in this sacred building known locally as the Iron Mosque thanks to GKD Escale stainless steel mesh. The semi-transparent mesh provides worshipers with reliable protection from sun and rain and lends the building a special atmospheric quality.

**Weaves:** Escale 7×1 **Attachment:** Flats with Clevis

**Architect:** Nik Arshad Nik Mohammed **Application:** Facades, Solar Control

**Location:** Putrajaya, Malaysia **Market Segment:** Spiritual

**AESTHETIC** 