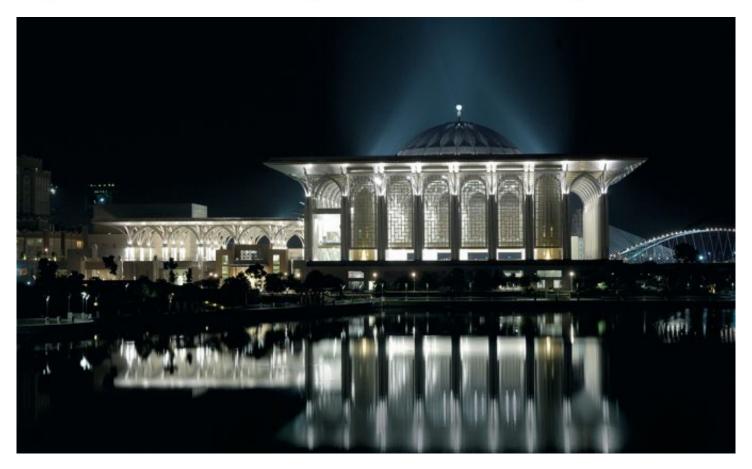

## **DESCRIPTION**

Air conditioning and fans are rendered superfluous in this sacred building known locally as the Iron Mosque thanks to GKD Escale stainless steel mesh. The semi-transparent mesh provides worshipers with reliable protection from sun and rain and lends the building a special atmospheric quality.

**Weaves:** Escale 7×1 **Attachment:** Flats with Clevis

**Architect:** Nik Arshad Nik Mohammed **Application:** Facades, Solar Control

**Location:** Putrajaya, Malaysia **Market Segment:** Spiritual

**AESTHETIC** 