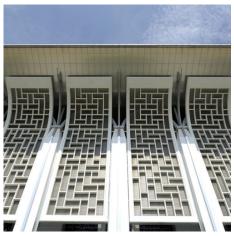

## **DESCRIPTION**

Air conditioning and fans are rendered superfluous in this sacred building known locally as the Iron Mosque thanks to GKD Escale stainless steel mesh. The semi-transparent mesh provides worshipers with reliable protection from sun and rain and lends the building a special atmospheric quality.

**Weaves:** Escale 7×1 **Attachment:** Flats with Clevis

**Architect:** Nik Arshad Nik Mohammed **Application:** Facades, Solar Control

**Location:** Putrajaya, Malaysia **Market Segment:** Spiritual

**AESTHETIC** 