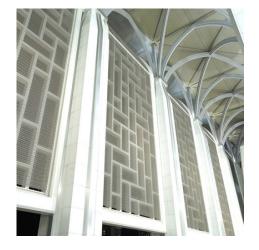

## **DESCRIPTION**

Air conditioning and fans are rendered superfluous in this sacred building known locally as the Iron Mosque thanks to GKD Escale stainless steel mesh. The semi-transparent mesh provides worshipers with reliable protection from sun and rain and lends the building a special atmospheric quality.

**Weaves:** Escale 7×1 **Attachment:** Flats with Clevis

**Architect:** Nik Arshad Nik Mohammed **Application:** Facades, Solar Control

**Location:** Putrajaya, Malaysia **Market Segment:** Spiritual

**AESTHETIC** 