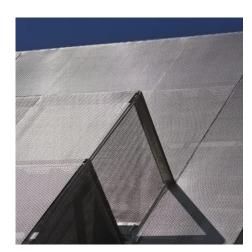

## DESCRIPTION

Architects seeking LEED platinum certification had to tackle the problem of harnessing solar power in an aesthetically pleasing presentation. GKD Omega weaves were installed to cover 75% of the exterior, providing significant sun protection and contributing to the building's sustainable design concept. Weaves: Omega 1520, Omega 1510 Architect: Avci Architects Application: Facades, Solar Control Location: Ankara, Turkey Market Segment: Corporate