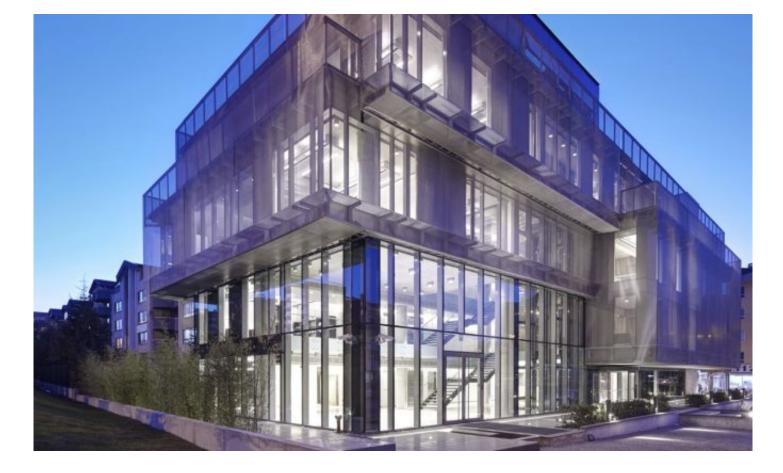

## DESCRIPTION

Architects seeking LEED platinum certification had to tackle the problem of harnessing solar power in an aesthetically pleasing presentation. GKD Omega weaves were installed to cover 75% of the exterior, providing significant sun protection and contributing to the building's sustainable design concept. Weaves: Omega 1520, Omega 1510 Architect: Avci Architects Application: Facades, Solar Control Location: Ankara, Turkey Market Segment: Corporate