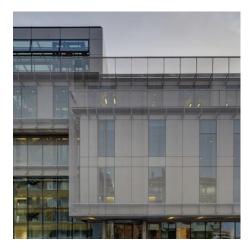

## DESCRIPTION

Architects seeking LEED platinum certification had to tackle the problem of harnessing solar power in an aesthetically pleasing presentation. GKD Omega weaves were installed to cover 75% of the exterior, providing significant sun protection and contributing to the building's sustainable design concept. Weaves: Omega 1520, Omega 1510 Architect: Avci Architects Application: Facades, Solar Control Location: Ankara, Turkey Market Segment: Corporate