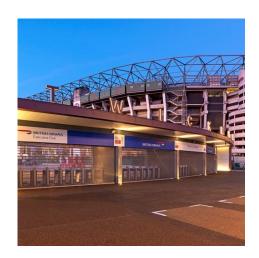

## **DESCRIPTION**

As the largest venue of its kind in the world, this premier entertainment venue needed to control access and egress and protect its facility when closed. GKD's custom roller shutters designed with Tigris mesh provided the safety and security needed in a durable yet aesthetically pleasing design.

Weaves: Tigris

**Attachment:** Roller Shutters

Architect: Wilson Owens Owens [WOO]

**Application:** Solar Control **Location:** Twickenham, UK **Market Segment:** Stadium

**AESTHETIC** 

**DURABILITY** 

**PROTECTION** 