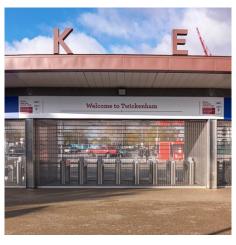

## **DESCRIPTION**

As the largest venue of its kind in the world, this premier entertainment venue needed to control access and egress and protect its facility when closed. GKD's custom roller shutters designed with Tigris mesh provided the safety and security needed in a durable yet aesthetically pleasing design.

Weaves: Tigris

**Attachment:** Roller Shutters

Architect: Wilson Owens Owens [WOO]

**Application:** Solar Control **Location:** Twickenham, UK **Market Segment:** Stadium

**AESTHETIC** 

**DURABILITY** 

**PROTECTION** 