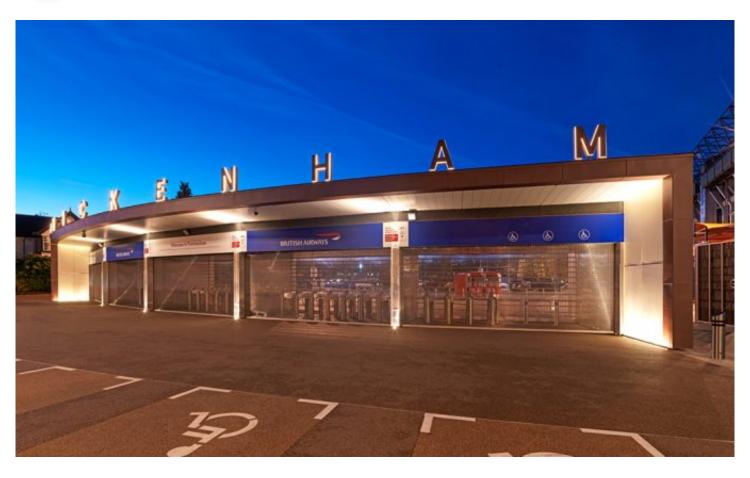

## **DESCRIPTION**

As the largest venue of its kind in the world, this premier entertainment venue needed to control access and egress and protect its facility when closed. GKD's custom roller shutters designed with Tigris mesh provided the safety and security needed in a durable yet aesthetically pleasing design.

Weaves: Tigris

**Attachment:** Roller Shutters

Architect: Wilson Owens Owens [WOO]

**Application:** Solar Control **Location:** Twickenham, UK **Market Segment:** Stadium

**AESTHETIC** 

**DURABILITY** 

**PROTECTION** 