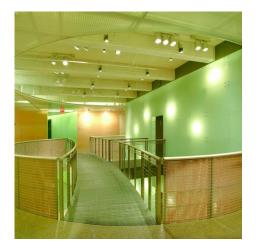

## DESCRIPTION

For this campus gym, flexible metal fabric allowed designers to create a curved wall that reaches to the upper level, finishing as a balustrade for the railing system. The tensioned fabric defines the large area on the ground floor while keeping outside light flowing to the interior. Weaves: Sambesi Attachment: Flat and Angle with Threaded Rod Architect: Pfieffer Partners Application: Interior Subsection: Covering, Partitions Location: Los Angeles, California Market Segment: Education