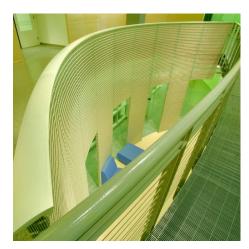

## DESCRIPTION

For this campus gym, flexible metal fabric allowed designers to create a curved wall that reaches to the upper level, finishing as a balustrade for the railing system. The tensioned fabric defines the large area on the ground floor while keeping outside light flowing to the interior. Weaves: Sambesi Attachment: Flat and Angle with Threaded Rod Architect: Pfieffer Partners Application: Interior Subsection: Covering, Partitions Location: Los Angeles, California Market Segment: Education