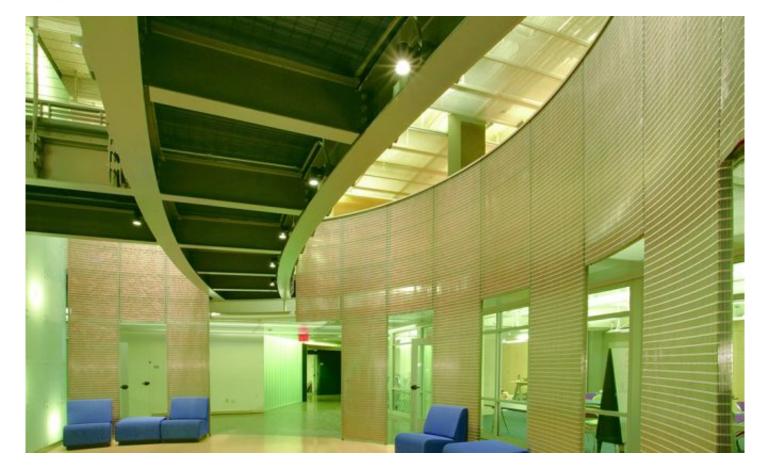

## DESCRIPTION

For this campus gym, flexible metal fabric allowed designers to create a curved wall that reaches to the upper level, finishing as a balustrade for the railing system. The tensioned fabric defines the large area on the ground floor while keeping outside light flowing to the interior. Weaves: Sambesi Attachment: Flat and Angle with Threaded Rod Architect: Pfieffer Partners Application: Interior Subsection: Covering, Partitions Location: Los Angeles, California Market Segment: Education