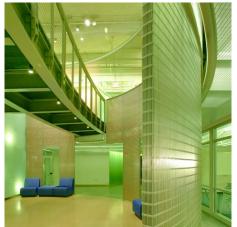

## DESCRIPTION

For this campus gym, flexible metal fabric allowed designers to create a curved wall that reaches to the upper level, finishing as a balustrade for the railing system. The tensioned fabric defines the large area on the ground floor while keeping outside light flowing to the interior. Weaves: Sambesi Attachment: Flat and Angle with Threaded Rod Architect: Pfieffer Partners Application: Interior Subsection: Covering, Partitions Location: Los Angeles, California Market Segment: Education