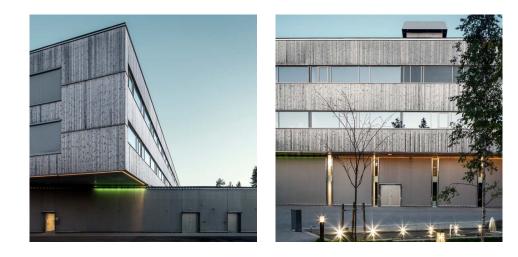

## DESCRIPTION

The Minerva School in Umea, features a striking contrast in modern building materials and showcases the concept of volumes that break out to create tension. Architect Sweco features sustainable wood cladding on the upper floors and 10,700 square feet of GKD stainless steel mesh on the lower section. Weaves: Omega 1520 Attachment: Fusiomesh NG - Cable Mesh Architect: Sweco Architects Application: Facades, Solar Control Location: Umea, Sweden Market Segment: Education