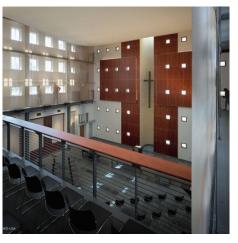

## **DESCRIPTION**

Expansive metal fabric screens constructed of Omega 1520 stainless steel and bronze provides a warm and dramatic backdrop for the chapel at this seminary, forms a balustrade for the balconies, and offers sunshading benefits for the large space.

Weaves: Omega 1520

**Attachment:** Extended Loops with Eyebolts **Architect:** Glave & Amp; Holmes Architecture

**Application:** Interior, Solar Control

**Subsection:** Partitions

**Location:** Richmond, Virginia **Market Segment:** Education