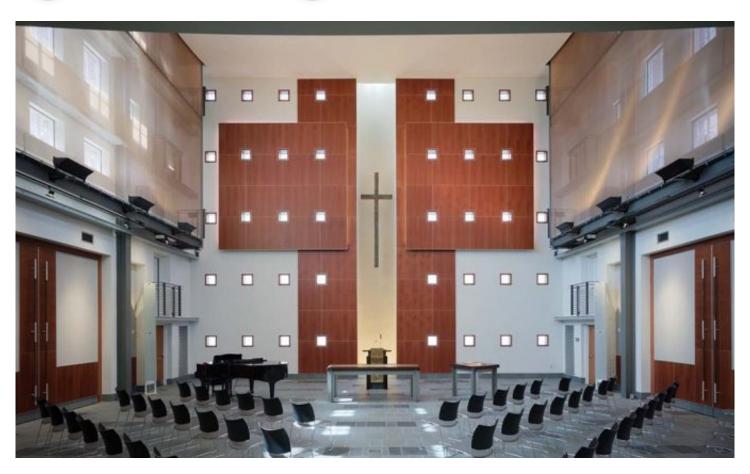

## **DESCRIPTION**

Expansive metal fabric screens constructed of Omega 1520 stainless steel and bronze provides a warm and dramatic backdrop for the chapel at this seminary, forms a balustrade for the balconies, and offers sunshading benefits for the large space.

Weaves: Omega 1520

**Attachment:** Extended Loops with Eyebolts **Architect:** Glave & Amp; Holmes Architecture

**Application:** Interior, Solar Control

**Subsection:** Partitions

**Location:** Richmond, Virginia **Market Segment:** Education