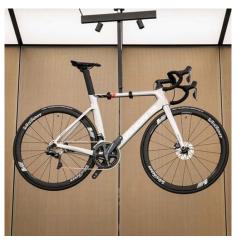

## **DESCRIPTION**

Visitors to the Argon 18 Lab and Store can test drive bikes from this high-end cycling brand in the facility's indoor track or on the surrounding country roads. GKD Mandarin metal fabric creates a shimmering, high performance backdrop to underscore the highly technical nature of the product.

Weaves: Mandarin

**Attachment:** Flat & Angle Frame **Architect:** Johannes Torpe Studios

**Application:** Interior **Subsection:** Covering **Location:** Lynge, Denmark

Market Segment: Retail

**AESTHETIC** 