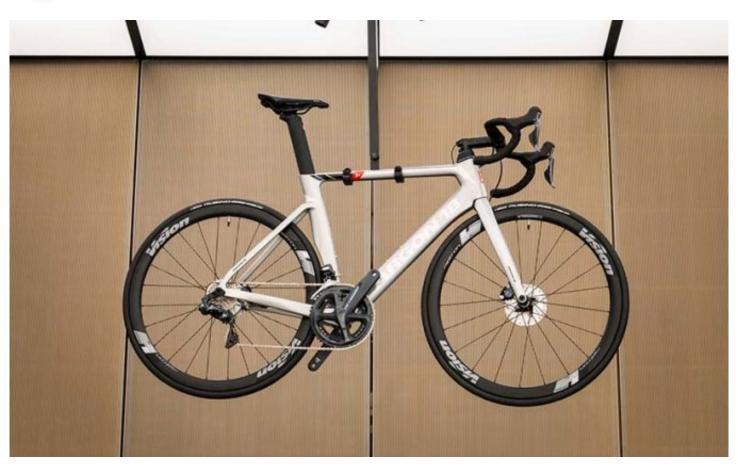

## **DESCRIPTION**

Visitors to the Argon 18 Lab and Store can test drive bikes from this high-end cycling brand in the facility's indoor track or on the surrounding country roads. GKD Mandarin metal fabric creates a shimmering, high performance backdrop to underscore the highly technical nature of the product.

Weaves: Mandarin

**Attachment:** Flat & Angle Frame **Architect:** Johannes Torpe Studios

**Application:** Interior **Subsection:** Covering **Location:** Lynge, Denmark

Market Segment: Retail

**AESTHETIC** 