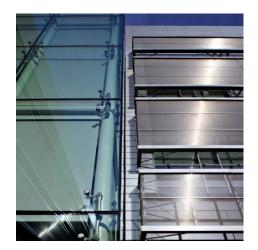

## DESCRIPTION

Designed to allow the flow of natural light throughout this research and educational facility, SmithGroup architects also needed to mitigate the sun's intensity. They identified the transparent benefits of metal mesh as the perfect sunshading option, installing 216 panels of GKD Lamelle metal fabric. Weaves: Lamelle Attachment: Woven-In-Bar with Eyebolts Top & Bottom Architect: SmithGroup Application: Facades, Solar Control Location: San Francisco, California Market Segment: Education