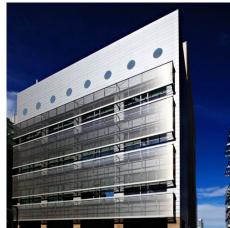

## DESCRIPTION

Designed to allow the flow of natural light throughout this research and educational facility, SmithGroup architects also needed to mitigate the sun's intensity. They identified the transparent benefits of metal mesh as the perfect sunshading option, installing 216 panels of GKD Lamelle metal fabric. Weaves: Lamelle Attachment: Woven-In-Bar with Eyebolts Top & Bottom Architect: SmithGroup Application: Facades, Solar Control Location: San Francisco, California Market Segment: Education