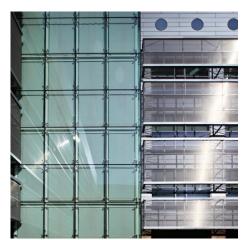

## DESCRIPTION

Designed to allow the flow of natural light throughout this research and educational facility, SmithGroup architects also needed to mitigate the sun's intensity. They identified the transparent benefits of metal mesh as the perfect sunshading option, installing 216 panels of GKD Lamelle metal fabric. Weaves: Lamelle Attachment: Woven-In-Bar with Eyebolts Top & Bottom Architect: SmithGroup Application: Facades, Solar Control Location: San Francisco, California Market Segment: Education