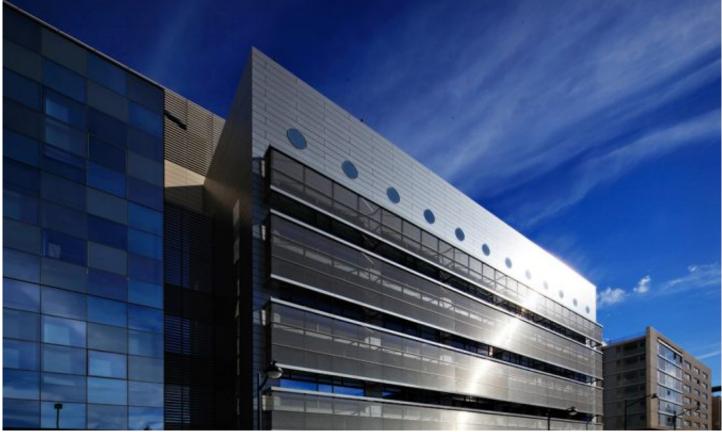

## DESCRIPTION

Designed to allow the flow of natural light throughout this research and educational facility, SmithGroup architects also needed to mitigate the sun's intensity. They identified the transparent benefits of metal mesh as the perfect sunshading option, installing 216 panels of GKD Lamelle metal fabric. Weaves: Lamelle Attachment: Woven-In-Bar with Eyebolts Top & Bottom Architect: SmithGroup Application: Facades, Solar Control Location: San Francisco, California Market Segment: Education