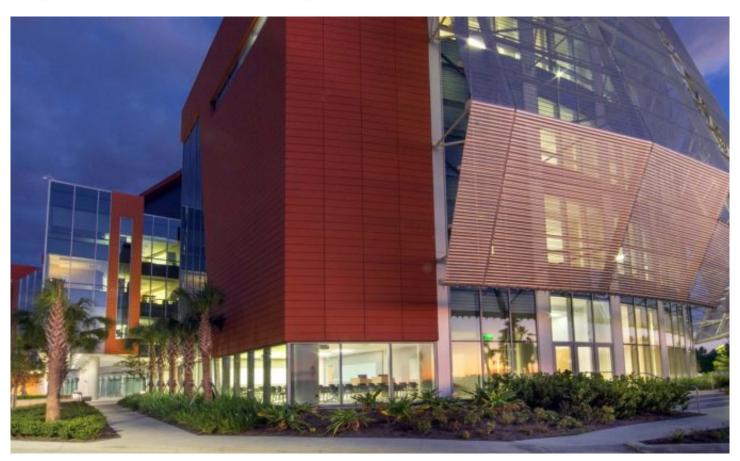

**DESCRIPTION** 

Natural lighting, outward transparency and optimum solar protection were achieved by this metal fabric sunshading system at this research facility in Lake Nona, Florida. The façade is made up of ten trapezoidal metal fabric panels that wrap the front of the building like a protective shield.

Weaves: Escale 7×1

Attachment: Woven-In-Flat-Bar with Clevises, Flats

with Clevis

**Architect:** HOK

**Application:** Facades, Solar Control

**Location:** Lake Nona, Florida **Market Segment:** Education

**AESTHETIC** 