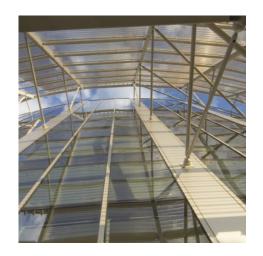

**DESCRIPTION** 

Natural lighting, outward transparency and optimum solar protection were achieved by this metal fabric sunshading system at this research facility in Lake Nona, Florida. The façade is made up of ten trapezoidal metal fabric panels that wrap the front of the building like a protective shield.

Weaves: Escale 7×1

Attachment: Woven-In-Flat-Bar with Clevises, Flats

with Clevis

**Architect:** HOK

**Application:** Facades, Solar Control

**Location:** Lake Nona, Florida **Market Segment:** Education

**AESTHETIC** 