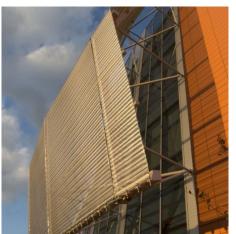

**DESCRIPTION** 

Natural lighting, outward transparency and optimum solar protection were achieved by this metal fabric sunshading system at this research facility in Lake Nona, Florida. The façade is made up of ten trapezoidal metal fabric panels that wrap the front of the building like a protective shield.

Weaves: Escale 7×1

Attachment: Woven-In-Flat-Bar with Clevises, Flats

with Clevis

**Architect:** HOK

**Application:** Facades, Solar Control

**Location:** Lake Nona, Florida **Market Segment:** Education

**AESTHETIC** 