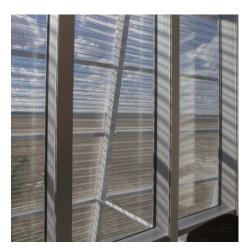

**DESCRIPTION** 

Natural lighting, outward transparency and optimum solar protection were achieved by this metal fabric sunshading system at this research facility in Lake Nona, Florida. The façade is made up of ten trapezoidal metal fabric panels that wrap the front of the building like a protective shield.

Weaves: Escale 7×1

Attachment: Woven-In-Flat-Bar with Clevises, Flats

with Clevis

**Architect:** HOK

**Application:** Facades, Solar Control

**Location:** Lake Nona, Florida **Market Segment:** Education

**AESTHETIC** 