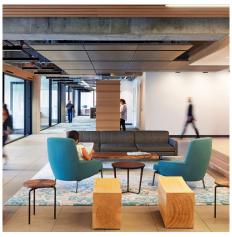

## **DESCRIPTION**

The architects at Gould Evans chose GKD Omega 1520 PC stainless steel mesh for a suspended ceiling in the office building of ValueAct Capital. All four edges of the 315 mesh panels were folded over and attached to the substructure to create a sleek and seamless design concept.

Weaves: Omega 1520

Attachment: Ceiling Clip System: SilentMesh

Architect: Gould Evans Architects
Application: Acoustics, Interior
Subsection: Ceilings, SilentWeave
Location: San Francisco, California

Market Segment: Corporate