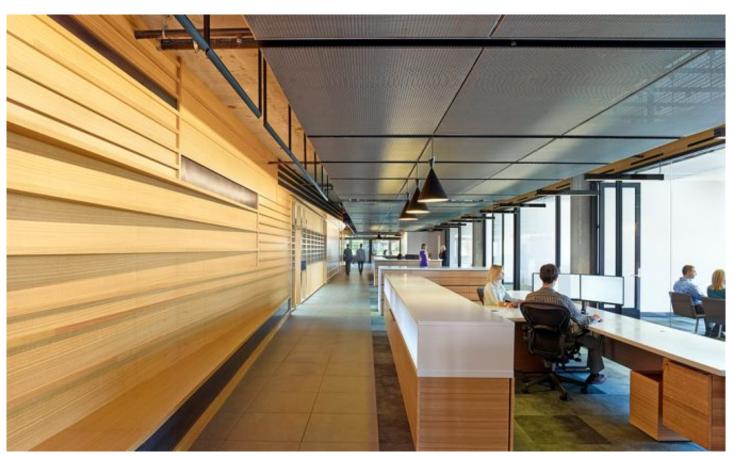

## **DESCRIPTION**

The architects at Gould Evans chose GKD Omega 1520 PC stainless steel mesh for a suspended ceiling in the office building of ValueAct Capital. All four edges of the 315 mesh panels were folded over and attached to the substructure to create a sleek and seamless design concept.

Weaves: Omega 1520

Attachment: Ceiling Clip System: SilentMesh

Architect: Gould Evans Architects
Application: Acoustics, Interior
Subsection: Ceilings, SilentWeave
Location: San Francisco, California

Market Segment: Corporate