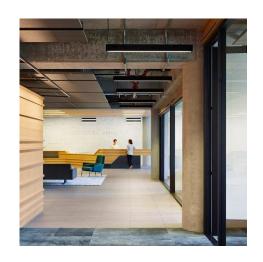

## **DESCRIPTION**

The architects at Gould Evans chose GKD Omega 1520 PC stainless steel mesh for a suspended ceiling in the office building of ValueAct Capital. All four edges of the 315 mesh panels were folded over and attached to the substructure to create a sleek and seamless design concept.

Weaves: Omega 1520

Attachment: Ceiling Clip System: SilentMesh

Architect: Gould Evans Architects
Application: Acoustics, Interior
Subsection: Ceilings, SilentWeave
Location: San Francisco, California

Market Segment: Corporate