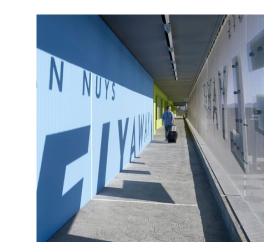

## **DESCRIPTION**

GKD metal mesh was specified to clad the facade of the Van Nuys Airport parking garage near Los Angeles. Thirty-nine panels of Lago stainless steel mesh offer much needed sun shading as well as privacy for the facility's pedestrians, while also granting them unobstructed views of the surroundings.

Weaves: Lago

Attachment: Woven-In-Bar with Hook Brackets

**%#038; Springs** 

Architect: DMJM

**Application:** Facades, Parking **Location:** Los Angeles, California **Market Segment:** Transportation

**AESTHETIC** 