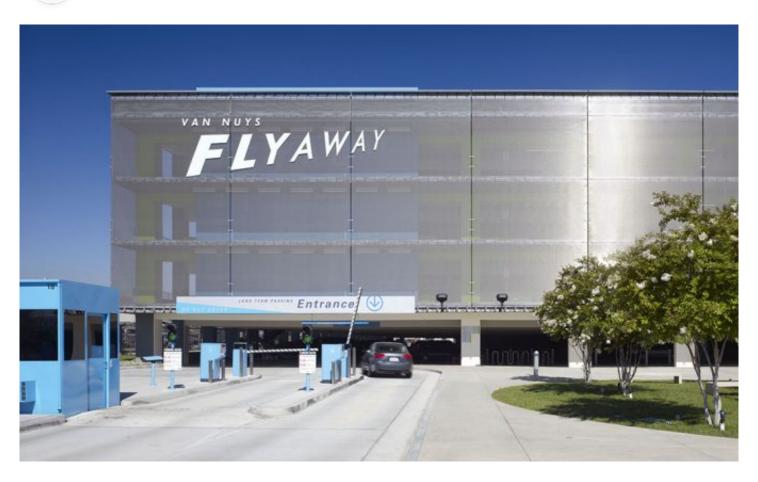

## **DESCRIPTION**

GKD metal mesh was specified to clad the facade of the Van Nuys Airport parking garage near Los Angeles. Thirty-nine panels of Lago stainless steel mesh offer much needed sun shading as well as privacy for the facility's pedestrians, while also granting them unobstructed views of the surroundings.

Weaves: Lago

Attachment: Woven-In-Bar with Hook Brackets

**%#038; Springs** 

Architect: DMJM

**Application:** Facades, Parking **Location:** Los Angeles, California **Market Segment:** Transportation

**AESTHETIC** 