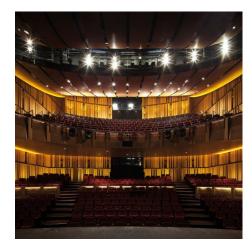

## DESCRIPTION

Composed of stainless-steel mesh with a bronze cross wire, this metal mesh ceiling reflects a warm hue throughout this grand theatre space. Weaves: Omega 1520, Baltic
Attachment: Flats with Clevis
Architect: Arup LtdW Architecture & amp; Landscape Architecture
Application: Interior, Safety and Security
Subsection: Ceilings, Partitions
Location: Singapore
Market Segment: Municipal

## VICTORIA THEATRE AND CONCERT HALL