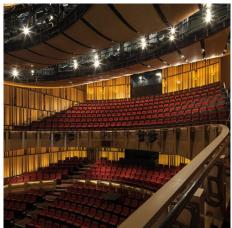

## DESCRIPTION

Composed of stainless-steel mesh with a bronze cross wire, this metal mesh ceiling reflects a warm hue throughout this grand theatre space. Weaves: Omega 1520, Baltic
Attachment: Flats with Clevis
Architect: Arup LtdW Architecture & amp; Landscape Architecture
Application: Interior, Safety and Security
Subsection: Ceilings, Partitions
Location: Singapore
Market Segment: Municipal

## VICTORIA THEATRE AND CONCERT HALL