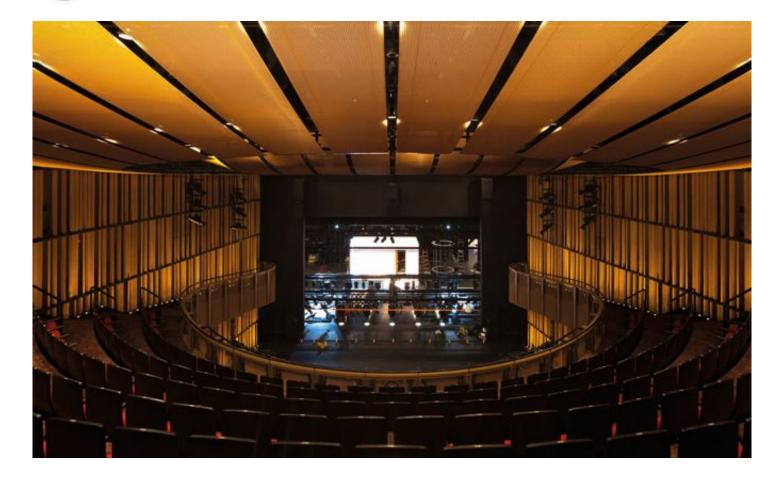

## DESCRIPTION

Composed of stainless-steel mesh with a bronze cross wire, this metal mesh ceiling reflects a warm hue throughout this grand theatre space. Weaves: Omega 1520, Baltic
Attachment: Flats with Clevis
Architect: Arup LtdW Architecture & amp; Landscape Architecture
Application: Interior, Safety and Security
Subsection: Ceilings, Partitions
Location: Singapore
Market Segment: Municipal

## VICTORIA THEATRE AND CONCERT HALL