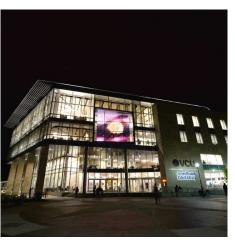

## **DESCRIPTION**

Students and faculty on approach to the James Branch Cabell Library at VCU are a captive audience for university communication. Mediamesh technology allows the school to project its ongoing messaging in a digital format while providing transparency from the inside and filtering the most intense daylight.

Weaves: Mediamesh V4xH5.0

Attachment: Woven-In-Bar with Eyebolts Top &

**Bottom** 

**Architect:** Moseley Architects

**Application:** Communication, Solar Control

**Location:** Richmond, Virginia **Market Segment:** Education