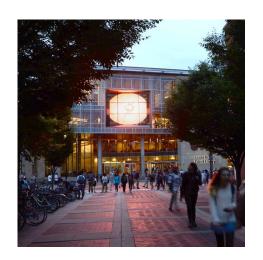

## **DESCRIPTION**

Students and faculty on approach to the James Branch Cabell Library at VCU are a captive audience for university communication. Mediamesh technology allows the school to project its ongoing messaging in a digital format while providing transparency from the inside and filtering the most intense daylight.

Weaves: Mediamesh V4xH5.0

Attachment: Woven-In-Bar with Eyebolts Top &

**Bottom** 

**Architect:** Moseley Architects

**Application:** Communication, Solar Control

**Location:** Richmond, Virginia **Market Segment:** Education