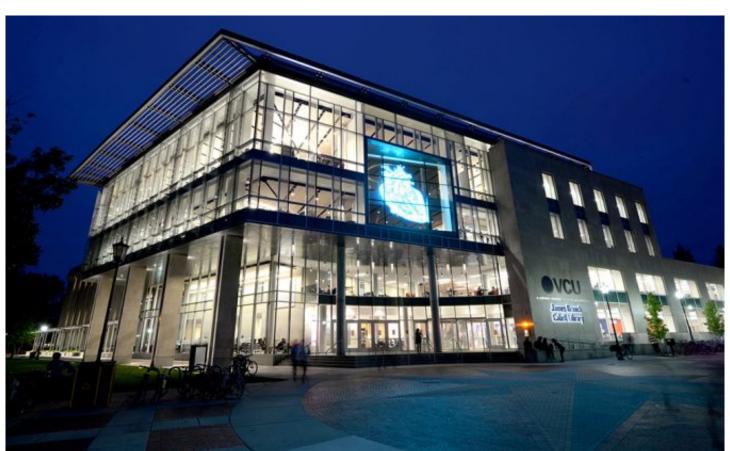

## **DESCRIPTION**

Students and faculty on approach to the James Branch Cabell Library at VCU are a captive audience for university communication. Mediamesh technology allows the school to project its ongoing messaging in a digital format while providing transparency from the inside and filtering the most intense daylight.

Weaves: Mediamesh V4xH5.0

Attachment: Woven-In-Bar with Eyebolts Top &

**Bottom** 

**Architect:** Moseley Architects

**Application:** Communication, Solar Control

**Location:** Richmond, Virginia **Market Segment:** Education