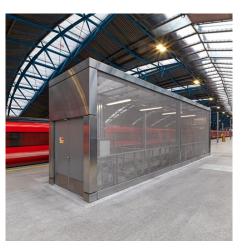

## **DESCRIPTION**

Wessex Capacity Alliance was redesigning its Waterloo station and needed to find a durable yet attractive way to enclose its stairwells. Omega 1520 metal mesh provided the resilient protection they required to prevent falls and provide added security to the facility.

Weaves: Omega 1520

**Attachment:** Flats with Clevis

**Architect:** Wessex Capacity Alliance **Application:** Safety and Security

**Subsection:** Enclosures **Location:** London, UK

Market Segment: Transportation