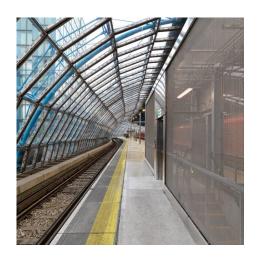

## **DESCRIPTION**

Wessex Capacity Alliance was redesigning its Waterloo station and needed to find a durable yet attractive way to enclose its stairwells. Omega 1520 metal mesh provided the resilient protection they required to prevent falls and provide added security to the facility.

Weaves: Omega 1520

**Attachment:** Flats with Clevis

**Architect:** Wessex Capacity Alliance **Application:** Safety and Security

**Subsection:** Enclosures **Location:** London, UK

Market Segment: Transportation