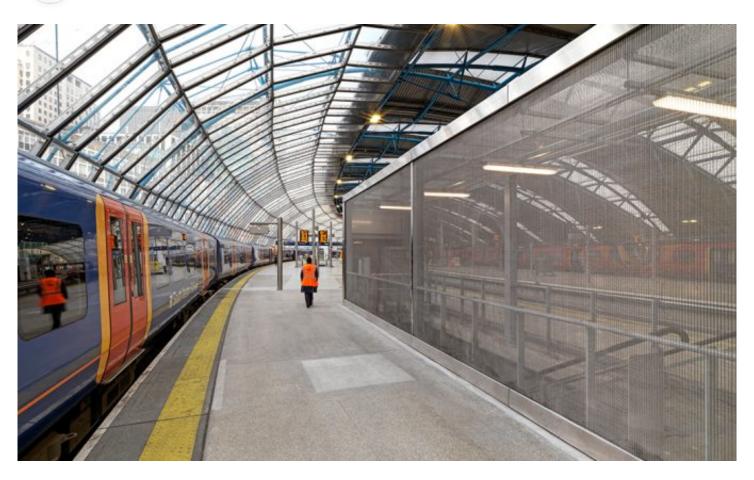

## **DESCRIPTION**

Wessex Capacity Alliance was redesigning its Waterloo station and needed to find a durable yet attractive way to enclose its stairwells. Omega 1520 metal mesh provided the resilient protection they required to prevent falls and provide added security to the facility.

Weaves: Omega 1520

**Attachment:** Flats with Clevis

**Architect:** Wessex Capacity Alliance **Application:** Safety and Security

**Subsection:** Enclosures **Location:** London, UK

Market Segment: Transportation