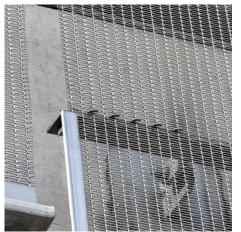

## **DESCRIPTION**

The Westhampton Parking Garage in Richmond, VA exemplifies how parking can shine. Owner Thalhimer Reality Partners enlisted the designers at Glave & Tholmes Architecture to deliver both performance and aesthetics to the structure. The project utilized 4,204 square feet of GKD's Omega 1530 weave on the garage's exterior. A full-service, turnkey provider who provides engineering, design, fabrication and installation of the metal fabric system, GKD was able to meet the very specific needs and tight tolerances of this project.