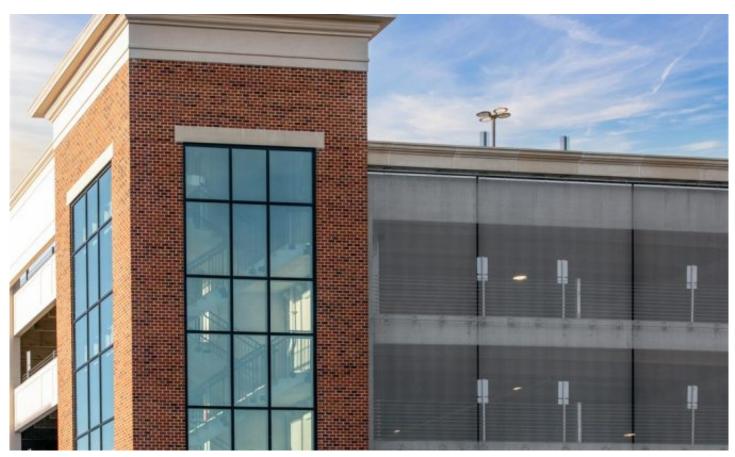

## **DESCRIPTION**

The Westhampton Parking Garage in Richmond, VA exemplifies how parking can shine. Owner Thalhimer Reality Partners enlisted the designers at Glave & Tholmes Architecture to deliver both performance and aesthetics to the structure. The project utilized 4,204 square feet of GKD's Omega 1530 weave on the garage's exterior. A full-service, turnkey provider who provides engineering, design, fabrication and installation of the metal fabric system, GKD was able to meet the very specific needs and tight tolerances of this project.