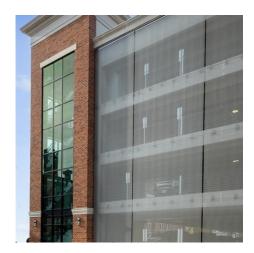

## **DESCRIPTION**

The Westhampton Parking Garage in Richmond, VA exemplifies how parking can shine. Owner Thalhimer Reality Partners enlisted the designers at Glave & Tholmes Architecture to deliver both performance and aesthetics to the structure. The project utilized 4,204 square feet of GKD's Omega 1530 weave on the garage's exterior. A full-service, turnkey provider who provides engineering, design, fabrication and installation of the metal fabric system, GKD was able to meet the very specific needs and tight tolerances of this project.