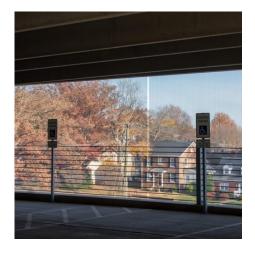

## **DESCRIPTION**

The Westhampton Parking Garage in Richmond, VA exemplifies how parking can shine. Owner Thalhimer Reality Partners enlisted the designers at Glave & Tholmes Architecture to deliver both performance and aesthetics to the structure. The project utilized 4,204 square feet of GKD's Omega 1530 weave on the garage's exterior. A full-service, turnkey provider who provides engineering, design, fabrication and installation of the metal fabric system, GKD was able to meet the very specific needs and tight tolerances of this project.