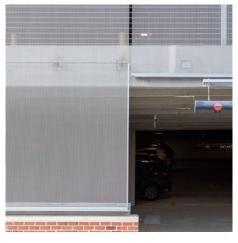

## **DESCRIPTION**

The Westhampton Parking Garage in Richmond, VA exemplifies how parking can shine. Owner Thalhimer Reality Partners enlisted the designers at Glave & Tholmes Architecture to deliver both performance and aesthetics to the structure. The project utilized 4,204 square feet of GKD's Omega 1530 weave on the garage's exterior. A full-service, turnkey provider who provides engineering, design, fabrication and installation of the metal fabric system, GKD was able to meet the very specific needs and tight tolerances of this project.