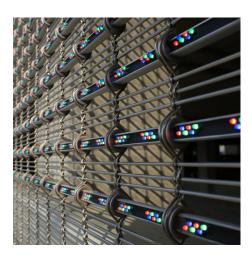

## **DESCRIPTION**

WinStar World Casino wanted to attract patrons traveling the nearby interstate by communicating its entertainment line-up and gaming opportunities. GKD created 14 dazzling display screens made of state-of-the-art Mediamesh technology, allowing the casino to broadcast its message to passing traffic.

Weaves: Mediamesh V6xH5.0

Attachment: Woven-In-Bar with Eyebolts Top &

Bottom

**Architect:** Chickasaw Nation

**Application:** Communication, Parking

Subsection: Mediamesh

**Location:** Thackerville, Oklahoma **Market Segment:** Hospitality