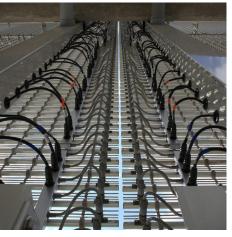

## **DESCRIPTION**

WinStar World Casino wanted to attract patrons traveling the nearby interstate by communicating its entertainment line-up and gaming opportunities. GKD created 14 dazzling display screens made of state-of-the-art Mediamesh technology, allowing the casino to broadcast its message to passing traffic.

Weaves: Mediamesh V6xH5.0

Attachment: Woven-In-Bar with Eyebolts Top &

Bottom

**Architect:** Chickasaw Nation

**Application:** Communication, Parking

Subsection: Mediamesh

**Location:** Thackerville, Oklahoma **Market Segment:** Hospitality