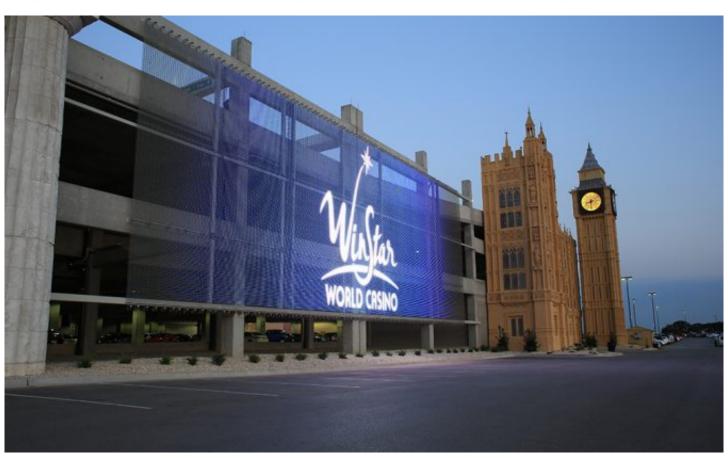

## **DESCRIPTION**

WinStar World Casino wanted to attract patrons traveling the nearby interstate by communicating its entertainment line-up and gaming opportunities. GKD created 14 dazzling display screens made of state-of-the-art Mediamesh technology, allowing the casino to broadcast its message to passing traffic.

Weaves: Mediamesh V6xH5.0

Attachment: Woven-In-Bar with Eyebolts Top &

Bottom

**Architect:** Chickasaw Nation

**Application:** Communication, Parking

Subsection: Mediamesh

**Location:** Thackerville, Oklahoma **Market Segment:** Hospitality