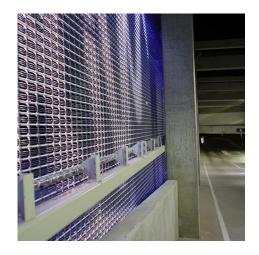

## **DESCRIPTION**

WinStar World Casino wanted to attract patrons traveling the nearby interstate by communicating its entertainment line-up and gaming opportunities. GKD created 14 dazzling display screens made of state-of-the-art Mediamesh technology, allowing the casino to broadcast its message to passing traffic.

Weaves: Mediamesh V6xH5.0

Attachment: Woven-In-Bar with Eyebolts Top &

Bottom

**Architect:** Chickasaw Nation

**Application:** Communication, Parking

Subsection: Mediamesh

**Location:** Thackerville, Oklahoma **Market Segment:** Hospitality