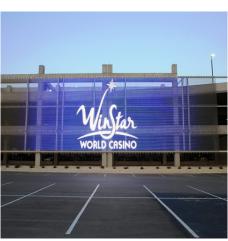

## **DESCRIPTION**

WinStar World Casino wanted to attract patrons traveling the nearby interstate by communicating its entertainment line-up and gaming opportunities. GKD created 14 dazzling display screens made of state-of-the-art Mediamesh technology, allowing the casino to broadcast its message to passing traffic.

Weaves: Mediamesh V6xH5.0

Attachment: Woven-In-Bar with Eyebolts Top &

Bottom

**Architect:** Chickasaw Nation

**Application:** Communication, Parking

Subsection: Mediamesh

**Location:** Thackerville, Oklahoma **Market Segment:** Hospitality