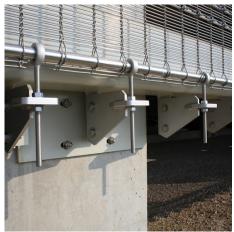

Weaves: Mediamesh V6xH5.0

Attachment: Woven-In-Bar with Eyebolts Top &

Bottom

**Architect:** Chickasaw Nation

**Application:** Communication, Parking

Subsection: Mediamesh

**Location:** Thackerville, Oklahoma **Market Segment:** Hospitality