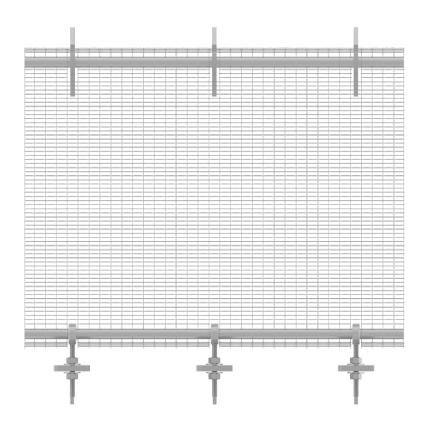

### **DESCRIPTION**

In this attachment system, a round bar is woven into the metal fabric in place of weft wires with hook plate at the top and eyebolts at the bottom. Tensioning is accomplished through eyebolts at the bottom where woven-in-bars pass through the mesh and eyebolts plate. At the top, the round bars are cradled in specially designed hooks plates. Intermediate pivoting brackets are spaced vertically and horizontally as needed and connect to woven-in-bars in the mesh.