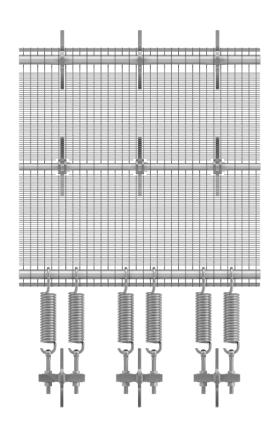

### **DESCRIPTION**

This system incorporates round bars woven in the metal fabric in place of weft wires. The top round bar is cradled in hook plates, allowing the metal fabric to hang. Intermediate triangular pivoting brackets attached to woven in bars stabilize vertical tension and horizontal movement. Heavy duty tensioning springs attach to the bottom bar to maintain a taut, yet flexible fabric facade.