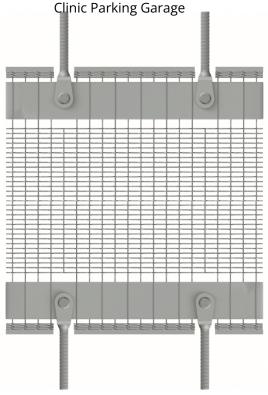

# **WOVEN-IN-FLAT-BAR WITH CLEVISES**

North American Headquarters GKD Metal Fabrics 825 Chesapeake Drive Cambridge, MD 21613 Direct: 410.901.8428 or 410.901.8429 metalfabrics@gkd-group.com

# **DESCRIPTION**

A flat bar woven into the mesh serves as a connecting member from the metal fabric to the top and/or bottom brackets.