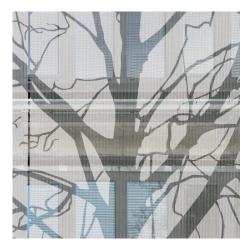

## **DESCRIPTION**

For this medical facility, custom etching creates the peaceful outline of trees onto GKD Omega 1520 metal fabric. In addition to creating a calm motif for patients, the metal mesh façade provides sunshading and privacy while still allowing natural light into the building.

Weaves: Omega 1520

**Attachment:** Flats with Clevis **Architect: BEMV Architects** 

**Application:** Communication, Solar Control

**Subsection:** Etched Graphics Location: Freiburg, Germany Market Segment: Healthcare