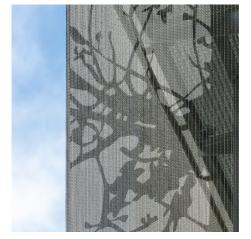

## **DESCRIPTION**

For this medical facility, custom etching creates the peaceful outline of trees onto GKD Omega 1520 metal fabric. In addition to creating a calm motif for patients, the metal mesh façade provides sunshading and privacy while still allowing natural light into the building.

Weaves: Omega 1520

**Attachment:** Flats with Clevis **Architect: BEMV Architects** 

**Application:** Communication, Solar Control

**Subsection:** Etched Graphics Location: Freiburg, Germany Market Segment: Healthcare