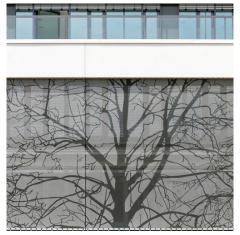

## **DESCRIPTION**

For this medical facility, custom etching creates the peaceful outline of trees onto GKD Omega 1520 metal fabric. In addition to creating a calm motif for patients, the metal mesh façade provides sunshading and privacy while still allowing natural light into the building.

Weaves: Omega 1520

**Attachment:** Flats with Clevis **Architect: BEMV Architects** 

**Application:** Communication, Solar Control

**Subsection:** Etched Graphics Location: Freiburg, Germany Market Segment: Healthcare