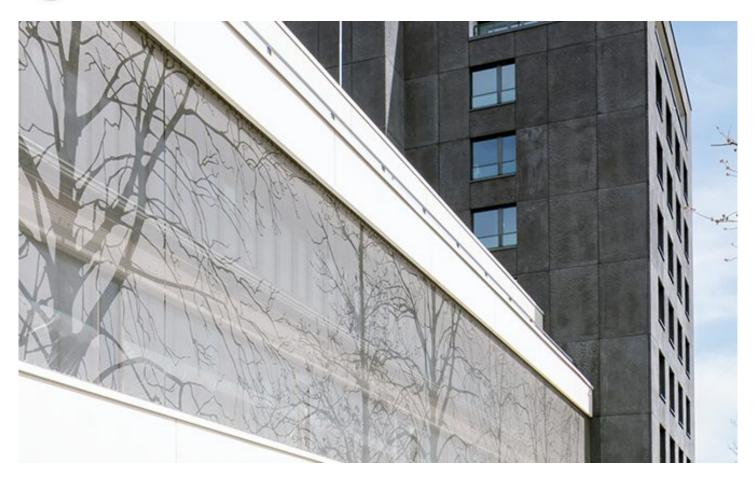

## **DESCRIPTION**

For this medical facility, custom etching creates the peaceful outline of trees onto GKD Omega 1520 metal fabric. In addition to creating a calm motif for patients, the metal mesh façade provides sunshading and privacy while still allowing natural light into the building.

Weaves: Omega 1520

**Attachment:** Flats with Clevis **Architect: BEMV Architects** 

**Application:** Communication, Solar Control

**Subsection:** Etched Graphics Location: Freiburg, Germany Market Segment: Healthcare