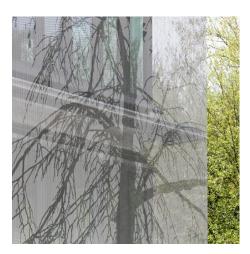

## **DESCRIPTION**

For this medical facility, custom etching creates the peaceful outline of trees onto GKD Omega 1520 metal fabric. In addition to creating a calm motif for patients, the metal mesh façade provides sunshading and privacy while still allowing natural light into the building.

Weaves: Omega 1520

**Attachment:** Flats with Clevis **Architect: BEMV Architects** 

**Application:** Communication, Solar Control

**Subsection:** Etched Graphics Location: Freiburg, Germany Market Segment: Healthcare