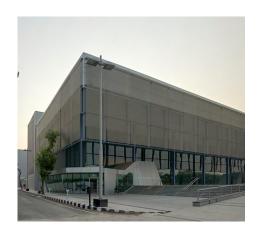

## **DESCRIPTION**

With temperatures in New Delhi exceeding 100 degrees, the architects of this sports stadium needed to incorporate a facade solution that provided exceptional sunshading. GKD Tigris stainless steel mesh offered the solar protection needed to protect attendees while creating a visually seamless facade.

Weaves: Tigris

Attachment: Woven-In-Bar with Eyebolts Top &

Bottom

**Architect:** Peddle Thorp Architects **Application:** Facades, Solar Control

**Location:** New Delhi, India **Market Segment:** Stadium