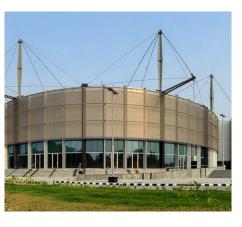

## **DESCRIPTION**

With temperatures in New Delhi exceeding 100 degrees, the architects of this sports stadium needed to incorporate a facade solution that provided exceptional sunshading. GKD Tigris stainless steel mesh offered the solar protection needed to protect attendees while creating a visually seamless facade.

Weaves: Tigris

Attachment: Woven-In-Bar with Eyebolts Top &

Bottom

**Architect:** Peddle Thorp Architects **Application:** Facades, Solar Control

**Location:** New Delhi, India **Market Segment:** Stadium