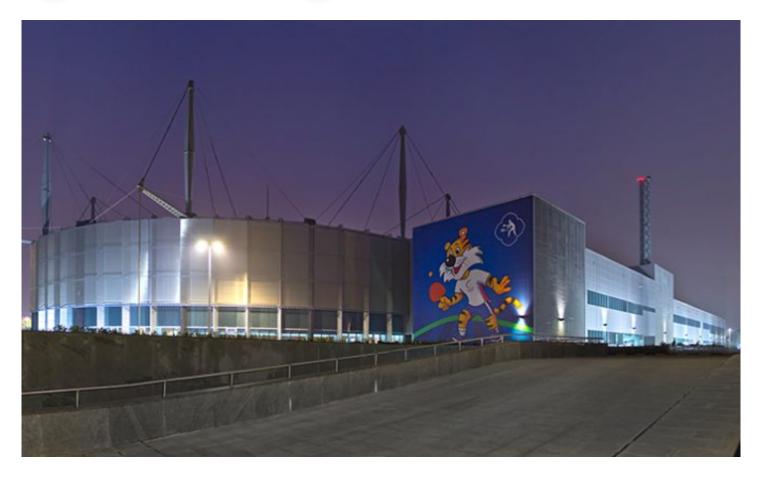

## **DESCRIPTION**

With temperatures in New Delhi exceeding 100 degrees, the architects of this sports stadium needed to incorporate a facade solution that provided exceptional sunshading. GKD Tigris stainless steel mesh offered the solar protection needed to protect attendees while creating a visually seamless facade.

Weaves: Tigris

Attachment: Woven-In-Bar with Eyebolts Top &

Bottom

**Architect:** Peddle Thorp Architects **Application:** Facades, Solar Control

**Location:** New Delhi, India **Market Segment:** Stadium