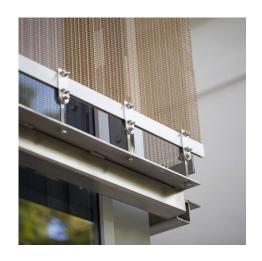

## **DESCRIPTION**

As a museum dedicated to this precious mineral, the building had to aesthetically reflect the color of the same name. GKD metal mesh coated in a bronze color created panels that were fixed in place around a glass stairwell and other sections of the building to provide sun shading benefits.

Weaves: Omega 1520

**Attachment:** Flats with Clevis **Architect:** Atomic Design Kft

**Application:** Facades, Solar Control

**Location:** Budapest, Hungary **Market Segment:** Municipal

**AESTHETIC** 

**DURABILITY** 