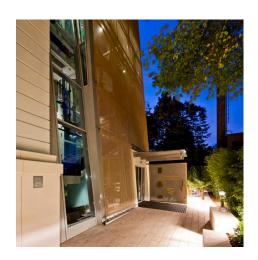

## **DESCRIPTION**

As a museum dedicated to this precious mineral, the building had to aesthetically reflect the color of the same name. GKD metal mesh coated in a bronze color created panels that were fixed in place around a glass stairwell and other sections of the building to provide sun shading benefits.

Weaves: Omega 1520

**Attachment:** Flats with Clevis **Architect:** Atomic Design Kft

**Application:** Facades, Solar Control

**Location:** Budapest, Hungary **Market Segment:** Municipal

**AESTHETIC** 

**DURABILITY** 