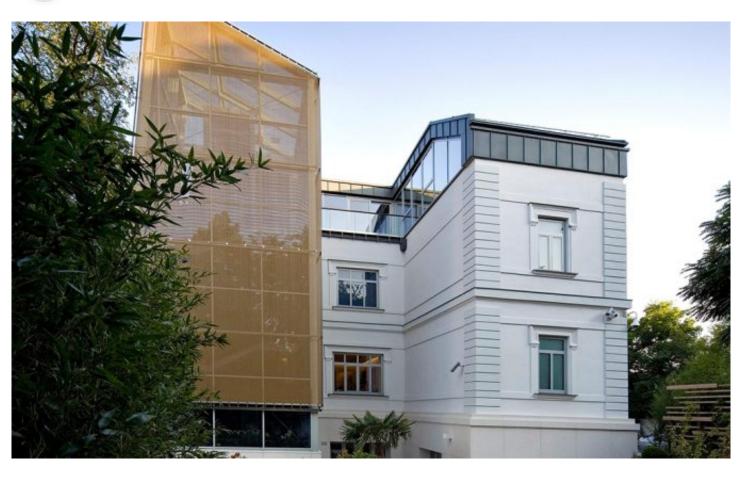

## **DESCRIPTION**

As a museum dedicated to this precious mineral, the building had to aesthetically reflect the color of the same name. GKD metal mesh coated in a bronze color created panels that were fixed in place around a glass stairwell and other sections of the building to provide sun shading benefits.

Weaves: Omega 1520

**Attachment:** Flats with Clevis **Architect:** Atomic Design Kft

**Application:** Facades, Solar Control

**Location:** Budapest, Hungary **Market Segment:** Municipal

**AESTHETIC** 

**DURABILITY** 