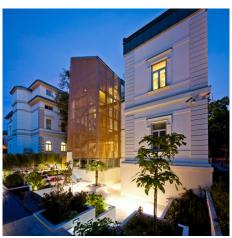

## **DESCRIPTION**

As a museum dedicated to this precious mineral, the building had to aesthetically reflect the color of the same name. GKD metal mesh coated in a bronze color created panels that were fixed in place around a glass stairwell and other sections of the building to provide sun shading benefits.

Weaves: Omega 1520

**Attachment:** Flats with Clevis **Architect:** Atomic Design Kft

**Application:** Facades, Solar Control

**Location:** Budapest, Hungary **Market Segment:** Municipal

**AESTHETIC** 

**DURABILITY** 