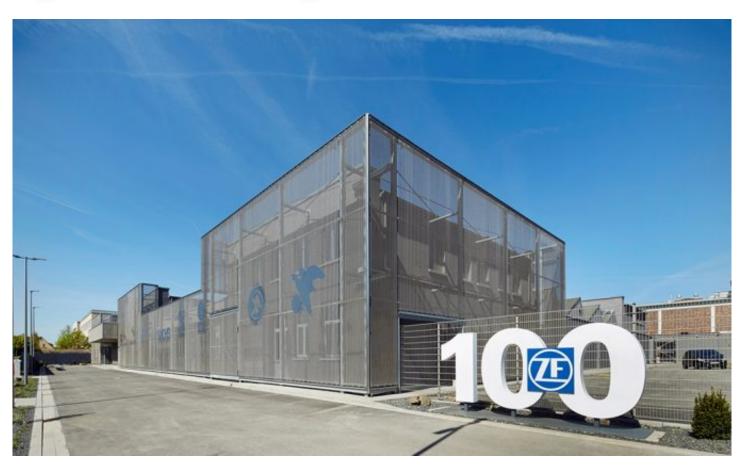

North American Headquarters GKD Metal Fabrics 825 Chesapeake Drive Cambridge, MD 21613 Direct: 410.901.8428 or 410.901.8429 metalfabrics@gkd-group.com

**DESCRIPTION** 

In the process of remodeling an old production hall, the architects at Baurconsult chose to clad the entire complex in Sambesi metallic mesh from GKD. The semi-transparent façade underlines the character of the exhibition serving as both cladding and stable perimeter fencing for the premises.

Weaves: Sambesi PC, Sambesi
Attachment: Flats with Clevis
Architect: Baurconsult Architects
Application: Facades, Solar Control
Location: Schweinfurt, Germany
Market Segment: Municipal

**AESTHETIC** 

**DURABILITY** 