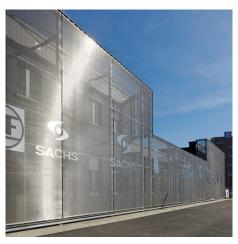

North American Headquarters GKD Metal Fabrics 825 Chesapeake Drive Cambridge, MD 21613 Direct: 410.901.8428 or 410.901.8429 metalfabrics@gkd-group.com

**DESCRIPTION** 

In the process of remodeling an old production hall, the architects at Baurconsult chose to clad the entire complex in Sambesi metallic mesh from GKD. The semi-transparent façade underlines the character of the exhibition serving as both cladding and stable perimeter fencing for the premises.

Weaves: Sambesi PC, Sambesi
Attachment: Flats with Clevis
Architect: Baurconsult Architects
Application: Facades, Solar Control
Location: Schweinfurt, Germany
Market Segment: Municipal

**AESTHETIC** 

**DURABILITY** 